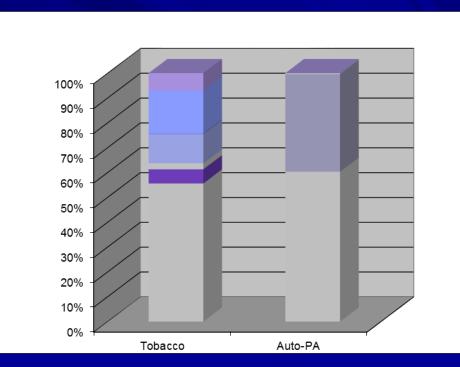

## Some Process Changes

- Suboxone Auto-PA
  - Volume and convenience issues
- Delayed Early Refill Edit
  - Ghost Edits
- Antipsychotic Duplication of Therapy
  - Delayed the Edit for one month