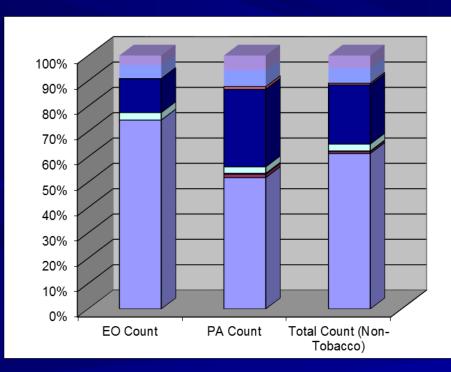

# Rational Drug Therapy Program

WVBMS Drug Utilization Board
September 20, 2017
Presented by Stephen A. Small, M.S., R.Ph.
West Virginia University School of Pharmacy

June 2017 Program Summary

|               |                 |            |          |               | Total Count   |            |
|---------------|-----------------|------------|----------|---------------|---------------|------------|
| EO/PA Status  | <b>EO Count</b> | % EO Total | PA Count | % of PA Total | (Non-Tobacco) | % of Total |
| APPROVED      | 3229*           | 88.71%     | 1310     | 57.96%        | 4539          | 76.93%     |
| CALLTRACK     | 0               | 0.00%      | 189      | 8.36%         | 189           | 3.20%      |
| CANCEL        | 0               | 0.00%      | 2        | 0.09%         | 2             | 0.03%      |
| CLOSED        | 51              | 1.40%      | 62       | 2.74%         | 113           | 1.92%      |
| DENIED        | 201             | 5.52%      | 472      | 20.88%        | 673           | 11.41%     |
| INPROCESS     | 4               | 2.94%      | 51       | 2.26%         | 55            | 0.93%      |
| MEDREVIEW     | 107             | 1.32%      | 120      | 5.31%         | 227           | 3.85%      |
| PENDING       | 48              | 1.32%      | 54       | 2.39%         | 102           | 1.73%      |
| Total Program | 3640            | 46.09%     | 2260     | 28.61%        | 5900          | 74.70%     |

# June 2017 PA Status Graph