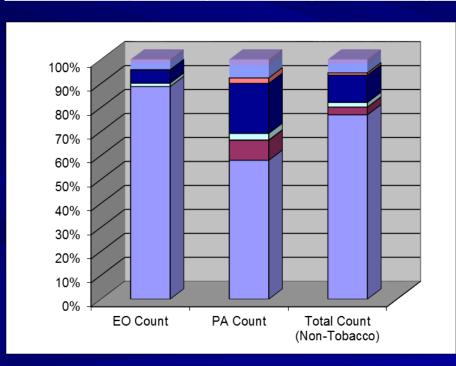

# Rational Drug Therapy Program

WVBMS Drug Utilization Board
September 20, 2017
Presented by Stephen A. Small, M.S., R.Ph.
West Virginia University School of Pharmacy

June 2017 Program Summary

|               |                 |            |          |               | Total Count   |            |
|---------------|-----------------|------------|----------|---------------|---------------|------------|
| EO/PA Status  | <b>EO Count</b> | % EO Total | PA Count | % of PA Total | (Non-Tobacco) | % of Total |
| APPROVED      | 3229*           | 88.71%     | 1310     | 57.96%        | 4539          | 76.93%     |
| CALLTRACK     | 0               | 0.00%      | 189      | 8.36%         | 189           | 3.20%      |
| CANCEL        | 0               | 0.00%      | 2        | 0.09%         | 2             | 0.03%      |
| CLOSED        | 51              | 1.40%      | 62       | 2.74%         | 113           | 1.92%      |
| DENIED        | 201             | 5.52%      | 472      | 20.88%        | 673           | 11.41%     |
| INPROCESS     | 4               | 2.94%      | 51       | 2.26%         | 55            | 0.93%      |
| MEDREVIEW     | 107             | 1.32%      | 120      | 5.31%         | 227           | 3.85%      |
| PENDING       | 48              | 1.32%      | 54       | 2.39%         | 102           | 1.73%      |
| Total Program | 3640            | 46.09%     | 2260     | 28.61%        | 5900          | 74.70%     |