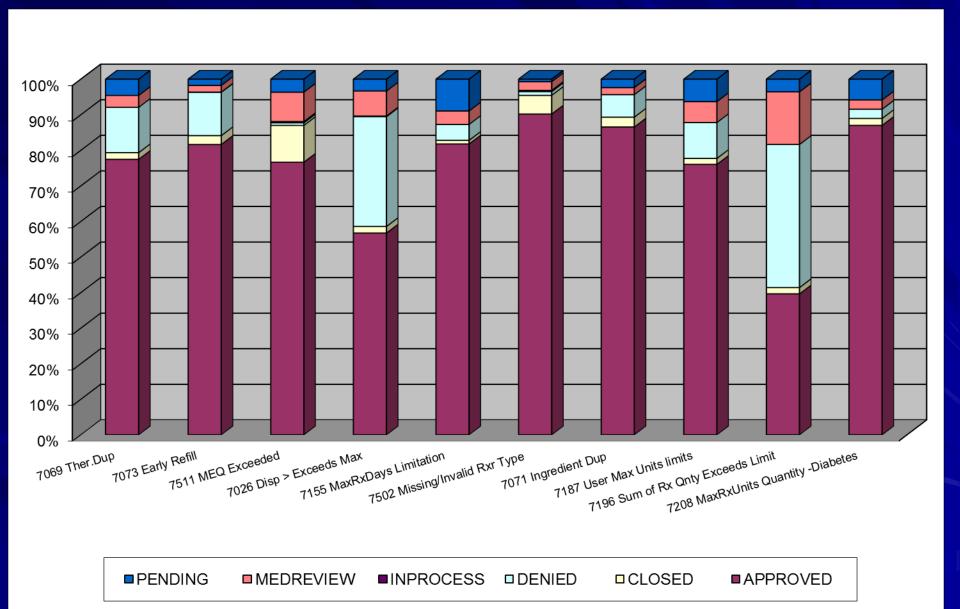

### August 2017 Edit Overrides (EO)

| EO Status  | 7069<br>Therapeutic<br>Duplication | 7073<br>Early Refill | 7511<br>MEQ Exceeded | 7026<br>Disp > Exceeds<br>Max | 7155<br>MaxRxDays<br>Limitation |
|------------|------------------------------------|----------------------|----------------------|-------------------------------|---------------------------------|
| APPROVED   | 77.47%                             | 81.64%               | 76.67%               | 56.75%                        | 81.79%                          |
| CLOSED     | 1.87%                              | 2.49%                | 10.33%               | 1.85%                         | 1.03%                           |
| DENIED     | 12.75%                             | 12.17%               | 0.73%                | 30.87%                        | 4.47%                           |
| INPROCESS  | 0.00%                              | 0.07%                | 0.36%                | 0.18%                         | 0.00%                           |
| MEDREVIEW  | 3.34%                              | 1.88%                | 8.26%                | 7.02%                         | 3.78%                           |
| PENDING    | 4.57%                              | 1.75%                | 3.65%                | 3.33%                         | 8.93%                           |
| Total EO's | 3263                               | 1487                 | 823                  | 541                           | 291                             |
|            |                                    |                      |                      |                               |                                 |
|            |                                    |                      |                      |                               |                                 |
|            | 7502                               | 7071                 | 7187                 | 7196                          | 7208                            |
|            | Missing/Invali                     | Ingredient           | User Max Units       | Sum of Rx Qnty                | MaxRxUnits                      |
| EO Status  | d Rxr Type                         | Dup                  | limits               | Exceeds Limit                 | <b>Quantity -Diabetes</b>       |
| APPROVED   | 90.21%                             | 86.56%               | 76.05%               | 39.64%                        | 87.01%                          |
| CLOSED     | 5.24%                              | 2.77%                | 1.68%                | 1.78%                         | 1.95%                           |
| DENIED     | 1.05%                              | 6.32%                | 10.08%               | 40.24%                        | 2.60%                           |
| INPROCESS  | 0.35%                              | 0.00%                | 0.00%                | 0.00%                         | 0.00%                           |
| MEDREVIEW  | 2.45%                              | 1.98%                | 5.88%                | 14.79%                        | 2.60%                           |
| PENDING    | 0.70%                              | 2.37%                | 6.30%                | 3.55%                         | 5.84%                           |
| Total EO's | 286                                | 253                  | 238                  | 169                           | 154                             |

#### August 2017 Edit Overrides (EO)