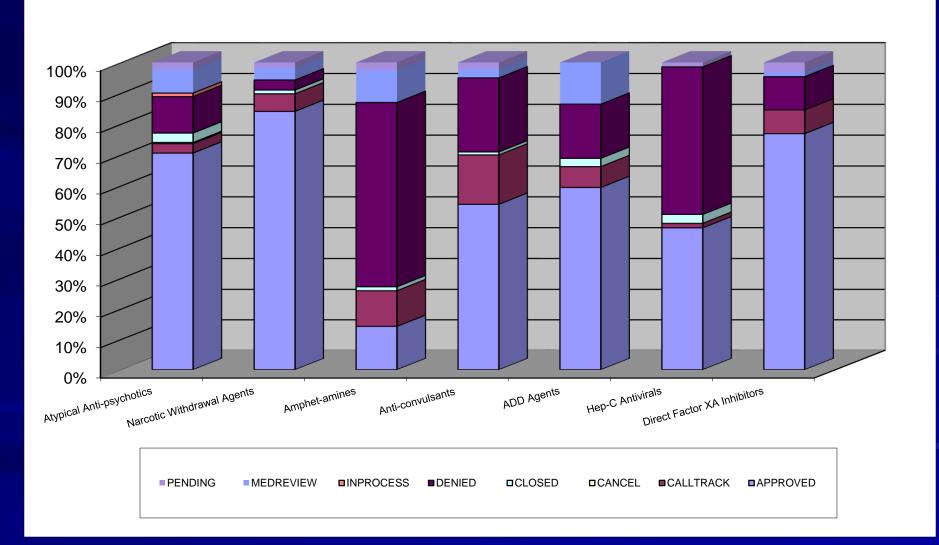

# June 2017 Prior Approvals

|           | Atypical<br>Anti-<br>psychotics | Narcotic<br>Withdrawal<br>Agents | Amphet-<br>amines | Anti-<br>convulsants | ADD<br>Agents | Hep-C<br>Antivirals | Direct<br>Factor XA<br>Inhibitors |
|-----------|---------------------------------|----------------------------------|-------------------|----------------------|---------------|---------------------|-----------------------------------|
| APPROVED  | 70.61%                          | 84.15%                           | 14.29%            | 54.00%               | 59.46%        | 46.38%              | 76.92%                            |
| CALLTRACK | 3.05%                           | 5.69%                            | 11.69%            | 16.00%               | 6.76%         | 1.45%               | 7.69%                             |
| CANCEL    | 0.38%                           | 0.00%                            | 0.00%             | 0.00%                | 0.00%         | 0.00%               | 0.00%                             |
| CLOSED    | 3.05%                           | 1.22%                            | 1.30%             | 1.00%                | 2.70%         | 2.90%               | 0.00%                             |
| DENIED    | 11.83%                          | 3.25%                            | 59.74%            | 24.00%               | 17.57%        | 47.83%              | 10.77%                            |
| INPROCESS | 1.15%                           | 0.00%                            | 0.00%             | 0.00%                | 0.00%         | 0.00%               | 0.00%                             |
| MEDREVIEW | 7.63%                           | 4.07%                            | 10.39%            | 3.00%                | 13.51%        | 0.00%               | 1.54%                             |
| PENDING   | 2.29%                           | 1.63%                            | 2.60%             | 2.00%                | 0.00%         | 1.45%               | 3.08%                             |
|           |                                 |                                  |                   |                      |               |                     |                                   |
| Totals    | 262                             | 246                              | 177               | 100                  | 74            | 69                  | 65                                |

# June 2017 PA Status Graph