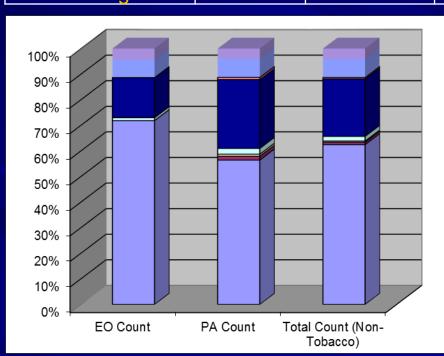

July 2017 Program Summary

| EO/PA Status  | EO Count | % EO Total | PA Count | % PA Total | Total Count (Non-Tobacco) | % of Total |
|---------------|----------|------------|----------|------------|---------------------------|------------|
| APPROVED      | 5902     | 71.86%     | 7222     | 56.44%     | 13124                     | 62.47%     |
| CALLTRACK     | 0        | 0.00%      | 196      | 1.53%      | 196                       | 0.93%      |
| CANCEL        | 0        | 0.00%      | 99       | 0.77%      | 99                        | 0.47%      |
| CLOSED        | 96       | 1.17%      | 289      | 2.26%      | 385                       | 1.83%      |
| DENIED        | 1279     | 15.57%     | 3439     | 26.88%     | 4718                      | 22.46%     |
| INPROCESS     | 6        | 6.98%      | 110      | 0.86%      | 116                       | 0.55%      |
| MEDREVIEW     | 573      | 4.35%      | 935      | 7.31%      | 1508                      | 7.18%      |
| PENDING       | 357      | 4.35%      | 506      | 3.95%      | 863                       | 4.11%      |
| Total Program | 8213     | 38.05%     | 12796    | 59.28%     | 21009                     | 97.32%     |

### August 2017 Program Summary

| EO/PA Status  | EO Count  | % of EO Total | PA Count | % of PA Total | Total Count   | % of Total |
|---------------|-----------|---------------|----------|---------------|---------------|------------|
| EU/PA Status  | EO Couril | % OI EU TOTAL | PA Count | % UI PA TULAT | (Non-Tobacco) | % 01 10tal |
| APPROVED      | 6076      | 74.56%        | 5857     | 51.85%        | 11933         | 61.37%     |
| CALLTRACK     | 0         | 0.00%         | 151      | 1.34%         | 151           | 0.78%      |
| CANCEL        | 0         | 0.00%         | 37       | 0.33%         | 37            | 0.19%      |
| CLOSED        | 241       | 2.96%         | 292      | 2.58%         | 533           | 2.74%      |
| DENIED        | 1087      | 13.34%        | 3458     | 30.61%        | 4545          | 23.37%     |
| INPROCESS     | 6         | 5.31%         | 112      | 0.99%         | 118           | 0.61%      |
| MEDREVIEW     | 433       | 3.76%         | 730      | 6.46%         | 1163          | 5.98%      |
| PENDING       | 306       | 3.76%         | 659      | 5.83%         | 965           | 4.96%      |
| Total Program | 8149      | 40.20%        | 11296    | 55.73%        | 19445         | 95.93%     |