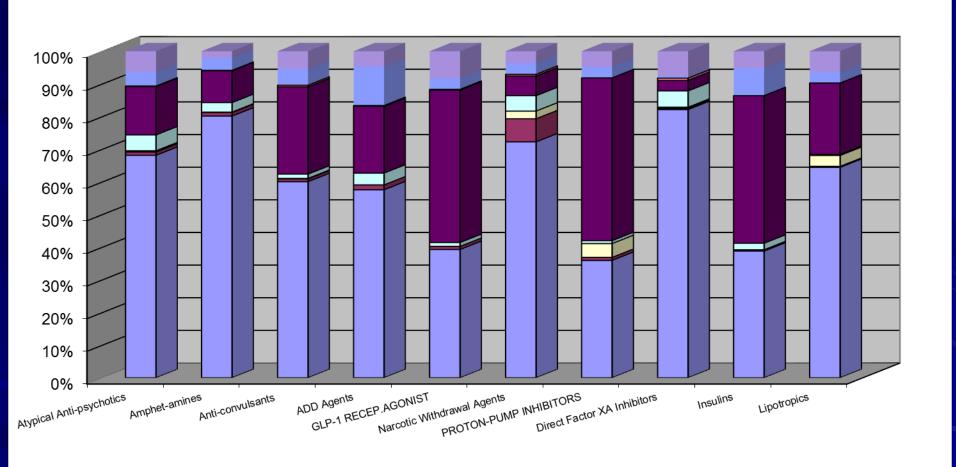

## August 2017 Prior Approvals

| PA Status | Atypical Anti-<br>psychotics     | Amphet-amines             | Anti-convulsants               | ADD Agents | GLP-1<br>RECEP.AGONIST |
|-----------|----------------------------------|---------------------------|--------------------------------|------------|------------------------|
| APPROVED  | 68.14%                           | 80.15%                    | 60.07%                         | 57.57%     | 39.29%                 |
| CALLTRACK | 1.01%                            | 1.10%                     | 0.83%                          | 1.49%      | 0.95%                  |
| CANCEL    | 0.37%                            | 0.12%                     | 0.17%                          | 0.00%      | 0.00%                  |
| CLOSED    | 4.87%                            | 2.92%                     | 1.32%                          | 3.62%      | 1.19%                  |
| DENIED    | 14.78%                           | 9.74%                     | 26.73%                         | 20.47%     | 46.67%                 |
| INPROCESS | 0.18%                            | 0.12%                     | 0.50%                          | 0.21%      | 0.24%                  |
| MEDREVIEW | 4.32%                            | 3.78%                     | 4.95%                          | 11.94%     | 3.33%                  |
| PENDING   | 6.34%                            | 2.07%                     | 5.45%                          | 4.69%      | 8.33%                  |
| Totals    | 1089                             | 821                       | 606                            | 469        | 420                    |
|           |                                  |                           |                                |            |                        |
| PA Status | Narcotic<br>Withdrawal<br>Agents | PROTON-PUMP<br>INHIBITORS | Direct Factor XA<br>Inhibitors | Insulins   | Lipotropics            |
| APPROVED  | 72.25%                           | 35.95%                    | 82.14%                         | 38.80%     | 64.44%                 |
| CALLTRACK | 7.07%                            | 0.91%                     | 0.36%                          | 0.40%      | 0.30%                  |
| CANCEL    | 2.36%                            | 4.23%                     | 0.36%                          | 0.00%      | 3.34%                  |
| CLOSED    | 4.71%                            | 0.91%                     | 5.00%                          | 2.00%      | 0.30%                  |
| DENIED    | 6.02%                            | 49.85%                    | 3.21%                          | 45.20%     | 21.88%                 |
| INPROCESS | 0.52%                            | 0.00%                     | 0.71%                          | 0.00%      | 0.00%                  |
| MEDREVIEW | 3.40%                            | 3.32%                     | 0.71%                          | 8.40%      | 3.34%                  |
| PENDING   | 3.66%                            | 4.83%                     | 7.50%                          | 5.20%      | 6.38%                  |
| Totals    | 382                              | 331                       | 280                            | 250        | 247                    |