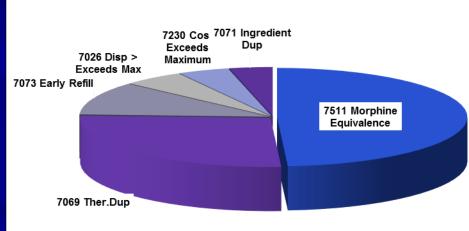

#### June 2016 Edit Overrides (EO)

|                  | 7511        |          |            |             | 7230 Cost | 7071       |
|------------------|-------------|----------|------------|-------------|-----------|------------|
| Edit Override    | Morphine    | 7069     | 7073 Early | 7026 Disp > | Exceeds   | Ingredient |
| Status           | Equivalence | Ther.Dup | Refill     | Exceeds Max | Maximum   | Dup        |
| APPROVED         | 97.37%      | 76.37%   | 76.23%     | 56.99%      | 93.65%    | 75.61%     |
| CLOSED           | 0.86%       | 1.41%    | 4.93%      | 3.23%       | 3.17%     | 2.44%      |
| DENIED           | 0.34%       | 12.52%   | 14.80%     | 27.96%      | 3.17%     | 19.51%     |
| INPROCESS        | 0.09%       | 0.31%    | 0.00%      | 0.00%       | 0.00%     | 0.00%      |
| <b>MEDREVIEW</b> | 1.21%       | 4.07%    | 3.59%      | 9.68%       | 0.00%     | 2.44%      |
| PENDING          | 0.13%       | 5.32%    | 0.45%      | 2.15%       | 0.00%     | 0.00%      |
| Total EO's       | 2322        | 639      | 223        | 93          | 63        | 41         |