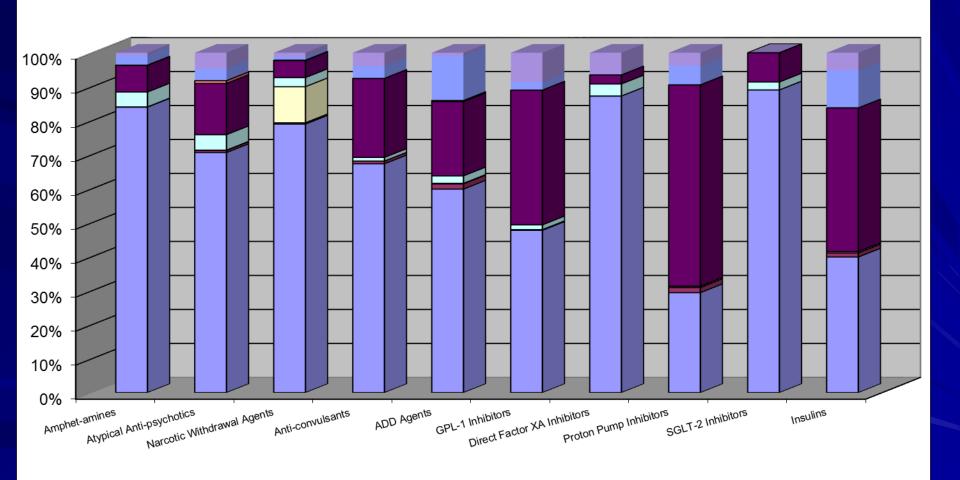

## August 2017 Prior Approvals

| PA Status | Atypical Anti-<br>psychotics     | Amphet-amines             | Anti-convulsants               | ADD Agents | GLP-1<br>RECEP.AGONIST |
|-----------|----------------------------------|---------------------------|--------------------------------|------------|------------------------|
| APPROVED  | 68.14%                           | 80.15%                    | 60.07%                         | 57.57%     | 39.29%                 |
| CALLTRACK | 1.01%                            | 1.10%                     | 0.83%                          | 1.49%      | 0.95%                  |
| CANCEL    | 0.37%                            | 0.12%                     | 0.17%                          | 0.00%      | 0.00%                  |
| CLOSED    | 4.87%                            | 2.92%                     | 1.32%                          | 3.62%      | 1.19%                  |
| DENIED    | 14.78%                           | 9.74%                     | 26.73%                         | 20.47%     | 46.67%                 |
| INPROCESS | 0.18%                            | 0.12%                     | 0.50%                          | 0.21%      | 0.24%                  |
| MEDREVIEW | 4.32%                            | 3.78%                     | 4.95%                          | 11.94%     | 3.33%                  |
| PENDING   | 6.34%                            | 2.07%                     | 5.45%                          | 4.69%      | 8.33%                  |
| Totals    | 1089                             | 821                       | 606                            | 469        | 420                    |
|           |                                  |                           |                                |            |                        |
| PA Status | Narcotic<br>Withdrawal<br>Agents | PROTON-PUMP<br>INHIBITORS | Direct Factor XA<br>Inhibitors | Insulins   | Lipotropics            |
| APPROVED  | 72.25%                           | 35.95%                    | 82.14%                         | 38.80%     | 64.44%                 |
| CALLTRACK | 7.07%                            | 0.91%                     | 0.36%                          | 0.40%      | 0.30%                  |
| CANCEL    | 2.36%                            | 4.23%                     | 0.36%                          | 0.00%      | 3.34%                  |
| CLOSED    | 4.71%                            | 0.91%                     | 5.00%                          | 2.00%      | 0.30%                  |
| DENIED    | 6.02%                            | 49.85%                    | 3.21%                          | 45.20%     | 21.88%                 |
| INPROCESS | 0.52%                            | 0.00%                     | 0.71%                          | 0.00%      | 0.00%                  |
| MEDREVIEW | 3.40%                            | 3.32%                     | 0.71%                          | 8.40%      | 3.34%                  |
| PENDING   | 3.66%                            | 4.83%                     | 7.50%                          | 5.20%      | 6.38%                  |
| Totals    | 382                              | 331                       | 280                            | 250        | 247                    |

## August 2016 Prior Approvals Chart