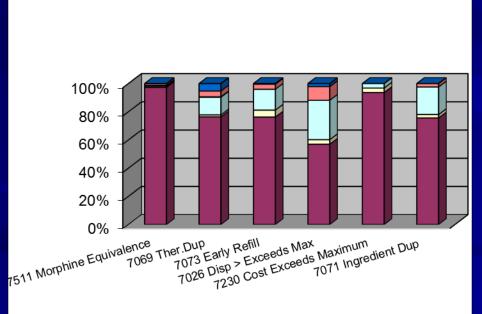

#### June 2016 Edit Overrides (EO)

|                  | 7511        |          |            |             | 7230 Cost | 7071       |
|------------------|-------------|----------|------------|-------------|-----------|------------|
| Edit Override    | Morphine    | 7069     | 7073 Early | 7026 Disp > | Exceeds   | Ingredient |
| Status           | Equivalence | Ther.Dup | Refill     | Exceeds Max | Maximum   | Dup        |
| APPROVED         | 97.37%      | 76.37%   | 76.23%     | 56.99%      | 93.65%    | 75.61%     |
| CLOSED           | 0.86%       | 1.41%    | 4.93%      | 3.23%       | 3.17%     | 2.44%      |
| DENIED           | 0.34%       | 12.52%   | 14.80%     | 27.96%      | 3.17%     | 19.51%     |
| INPROCESS        | 0.09%       | 0.31%    | 0.00%      | 0.00%       | 0.00%     | 0.00%      |
| <b>MEDREVIEW</b> | 1.21%       | 4.07%    | 3.59%      | 9.68%       | 0.00%     | 2.44%      |
| PENDING          | 0.13%       | 5.32%    | 0.45%      | 2.15%       | 0.00%     | 0.00%      |
| Total EO's       | 2322        | 639      | 223        | 93          | 63        | 41         |

#### July 2017 Edit Overrides (EO) Chart

DENIED

□ CLOSED

APPROVED

PENDING

MEDREVIEW

■INPROCESS