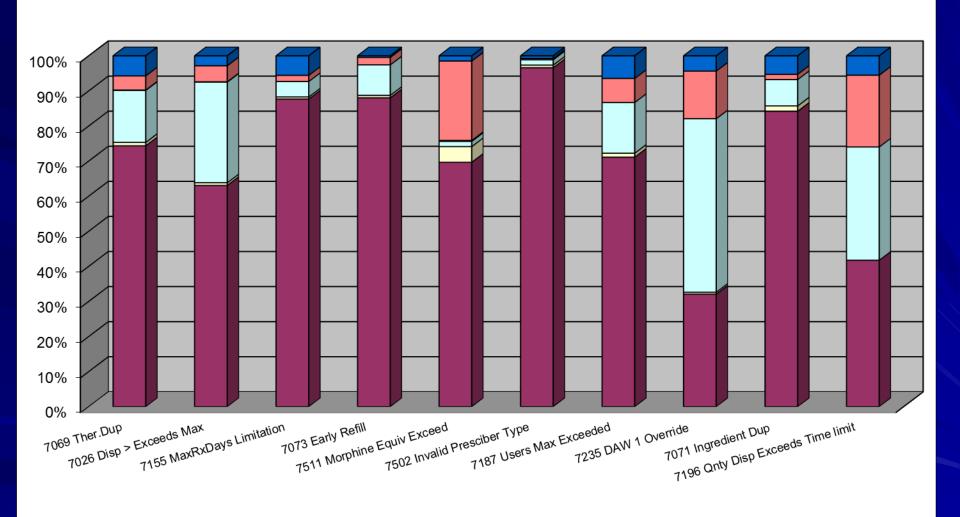

#### June 2016 Edit Overrides (EO)

|                  | 7511        |          |            |             | 7230 Cost | 7071       |
|------------------|-------------|----------|------------|-------------|-----------|------------|
| Edit Override    | Morphine    | 7069     | 7073 Early | 7026 Disp > | Exceeds   | Ingredient |
| Status           | Equivalence | Ther.Dup | Refill     | Exceeds Max | Maximum   | Dup        |
| APPROVED         | 97.37%      | 76.37%   | 76.23%     | 56.99%      | 93.65%    | 75.61%     |
| CLOSED           | 0.86%       | 1.41%    | 4.93%      | 3.23%       | 3.17%     | 2.44%      |
| DENIED           | 0.34%       | 12.52%   | 14.80%     | 27.96%      | 3.17%     | 19.51%     |
| INPROCESS        | 0.09%       | 0.31%    | 0.00%      | 0.00%       | 0.00%     | 0.00%      |
| <b>MEDREVIEW</b> | 1.21%       | 4.07%    | 3.59%      | 9.68%       | 0.00%     | 2.44%      |
| PENDING          | 0.13%       | 5.32%    | 0.45%      | 2.15%       | 0.00%     | 0.00%      |
| Total EO's       | 2322        | 639      | 223        | 93          | 63        | 41         |

### July 2017 Edit Overrides (EO)

|            | 7069                    | 7000 Dian               | 7155                    | 7072 Forty           | 7544 Marabias                 |
|------------|-------------------------|-------------------------|-------------------------|----------------------|-------------------------------|
| EO Status  | Therpeutic  Duplication | 7026 Disp > Exceeds Max | MaxRxDays<br>Limitation | 7073 Early<br>Refill | 7511 Morphine<br>Equiv Exceed |
| APPROVED   | 74.35%                  | 63.06%                  | 87.68%                  | 88.03%               | 69.65%                        |
| CLOSED     | 0.98%                   | 0.76%                   | 0.59%                   | 0.70%                | 4.48%                         |
| DENIED     | 14.81%                  | 28.68%                  | 4.40%                   | 8.69%                | 1.49%                         |
| INPROCESS  | 0.10%                   | 0.09%                   | 0.00%                   | 0.00%                | 0.25%                         |
| MEDREVIEW  | 4.03%                   | 4.56%                   | 1.76%                   | 2.11%                | 22.64%                        |
| PENDING    | 5.73%                   | 2.85%                   | 5.57%                   | 0.47%                | 1.49%                         |
| Total EO's | 3859                    | 1053                    | 682                     | 426                  | 402                           |

| EO Status  | 7502 Invalid<br>Presciber Type | 7187 Users<br>Max Exceeded | 7235 DAW 1<br>Override | 7071<br>Ingredient<br>Dup | 7196 Qnty Disp<br>Exceeds Time<br>limit |
|------------|--------------------------------|----------------------------|------------------------|---------------------------|-----------------------------------------|
| APPROVED   | 96.59%                         | 71.10%                     | 32.07%                 | 84.21%                    | 41.73%                                  |
| CLOSED     | 0.76%                          | 1.14%                      | 0.54%                  | 1.50%                     | 0.00%                                   |
| DENIED     | 1.52%                          | 14.45%                     | 49.46%                 | 7.52%                     | 32.28%                                  |
| INPROCESS  | 0.00%                          | 0.00%                      | 0.00%                  | 0.00%                     | 0.00%                                   |
| MEDREVIEW  | 0.38%                          | 6.84%                      | 13.59%                 | 1.50%                     | 20.47%                                  |
| PENDING    | 0.76%                          | 6.46%                      | 4.35%                  | 5.26%                     | 5.51%                                   |
| Total EO's | 264                            | 263                        | 184                    | 133                       | 127                                     |