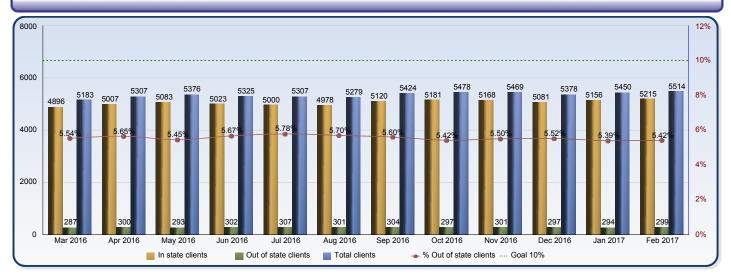

## **Foster Care Placements Report**

|                        | Mar 2016 | Apr 2016 | May 2016 | Jun 2016 | Jul 2016 | Aug 2016 | Sep 2016 | Oct 2016 | Nov 2016 | Dec 2016 | Jan 2017 | Feb 2017 |
|------------------------|----------|----------|----------|----------|----------|----------|----------|----------|----------|----------|----------|----------|
| In state clients       | 4896     | 5007     | 5083     | 5023     | 5000     | 4978     | 5120     | 5181     | 5168     | 5081     | 5156     | 5215     |
| Out of state clients   | 287      | 300      | 293      | 302      | 307      | 301      | 304      | 297      | 301      | 297      | 294      | 299      |
| Total clients          | 5183     | 5307     | 5376     | 5325     | 5307     | 5279     | 5424     | 5478     | 5469     | 5378     | 5450     | 5514     |
| % Out of state clients | 5.54%    | 5.65%    | 5.45%    | 5.67%    | 5.78%    | 5.70%    | 5.60%    | 5.42%    | 5.50%    | 5.52%    | 5.39%    | 5.42%    |