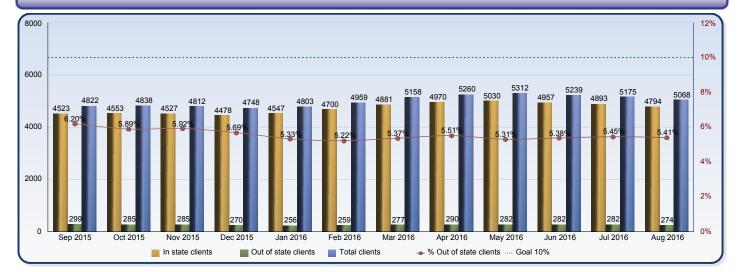

Machine

|                        | Sep 2015 | Oct 2015 | Nov 2015 | Dec 2015 | Jan 2016 | Feb 2016 | Mar 2016 | Apr 2016 | May 2016 | Jun 2016 | Jul 2016 | Aug 2016 |
|------------------------|----------|----------|----------|----------|----------|----------|----------|----------|----------|----------|----------|----------|
| In state clients       | 4523     | 4553     | 4527     | 4478     | 4547     | 4700     | 4881     | 4970     | 5030     | 4957     | 4893     | 4794     |
| Out of state clients   | 299      | 285      | 285      | 270      | 256      | 259      | 277      | 290      | 282      | 282      | 282      | 274      |
| Total clients          | 4822     | 4838     | 4812     | 4748     | 4803     | 4959     | 5158     | 5260     | 5312     | 5239     | 5175     | 5068     |
| % Out of state clients | 6.20%    | 5.89%    | 5.92%    | 5.69%    | 5.33%    | 5.22%    | 5.37%    | 5.51%    | 5.31%    | 5.38%    | 5.45%    | 5.41%    |