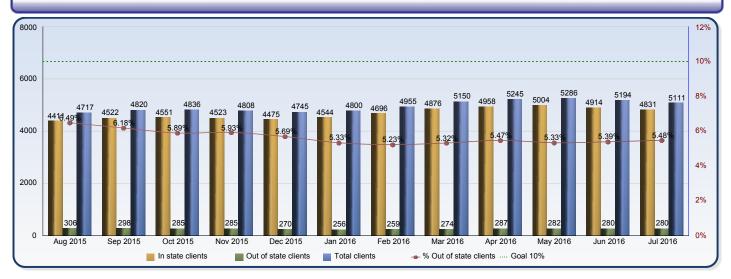

## **Foster Care Placements Report**

|                        | Aug 2015 | Sep 2015 | Oct 2015 | Nov 2015 | Dec 2015 | Jan 2016 | Feb 2016 | Mar 2016 | Apr 2016 | May 2016 | Jun 2016 | Jul 2016 |
|------------------------|----------|----------|----------|----------|----------|----------|----------|----------|----------|----------|----------|----------|
| In state clients       | 4411     | 4522     | 4551     | 4523     | 4475     | 4544     | 4696     | 4876     | 4958     | 5004     | 4914     | 4831     |
| Out of state clients   | 306      | 298      | 285      | 285      | 270      | 256      | 259      | 274      | 287      | 282      | 280      | 280      |
| Total clients          | 4717     | 4820     | 4836     | 4808     | 4745     | 4800     | 4955     | 5150     | 5245     | 5286     | 5194     | 5111     |
| % Out of state clients | 6.49%    | 6.18%    | 5.89%    | 5.93%    | 5.69%    | 5.33%    | 5.23%    | 5.32%    | 5.47%    | 5.33%    | 5.39%    | 5.48%    |