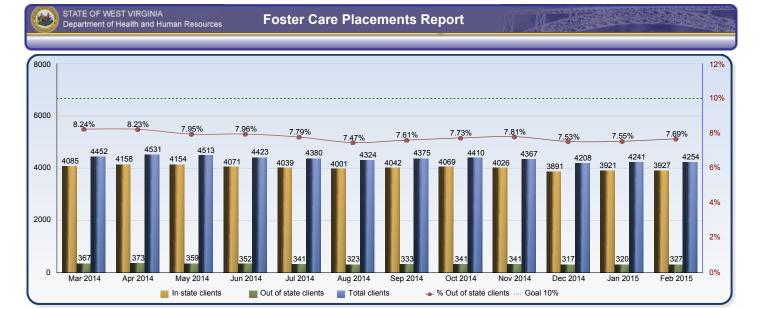

|                        | Mar 2014 | Apr 2014 | May 2014 | Jun 2014 | Jul 2014 | Aug 2014 | Sep 2014 | Oct 2014 | Nov 2014 | Dec 2014 | Jan 2015 | Feb 2015 |
|------------------------|----------|----------|----------|----------|----------|----------|----------|----------|----------|----------|----------|----------|
| In state clients       | 4085     | 4158     | 4154     | 4071     | 4039     | 4001     | 4042     | 4069     | 4026     | 3891     | 3921     | 3927     |
| Out of state clients   | 367      | 373      | 359      | 352      | 341      | 323      | 333      | 341      | 341      | 317      | 320      | 327      |
| Total clients          | 4452     | 4531     | 4513     | 4423     | 4380     | 4324     | 4375     | 4410     | 4367     | 4208     | 4241     | 4254     |
| % Out of state clients | 8.24%    | 8.23%    | 7.95%    | 7.96%    | 7.79%    | 7.47%    | 7.61%    | 7.73%    | 7.81%    | 7.53%    | 7.55%    | 7.69%    |