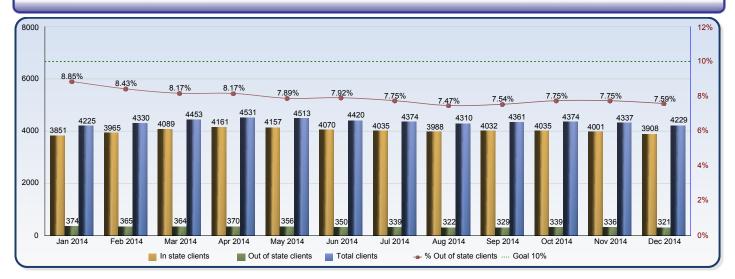

## **Foster Care Placements Report**

|                        | Jan 2014 | Feb 2014 | Mar 2014 | Apr 2014 | May 2014 | Jun 2014 | Jul 2014 | Aug 2014 | Sep 2014 | Oct 2014 | Nov 2014 | Dec 2014 |
|------------------------|----------|----------|----------|----------|----------|----------|----------|----------|----------|----------|----------|----------|
| In state clients       | 3851     | 3965     | 4089     | 4161     | 4157     | 4070     | 4035     | 3988     | 4032     | 4035     | 4001     | 3908     |
| Out of state clients   | 374      | 365      | 364      | 370      | 356      | 350      | 339      | 322      | 329      | 339      | 336      | 321      |
| Total clients          | 4225     | 4330     | 4453     | 4531     | 4513     | 4420     | 4374     | 4310     | 4361     | 4374     | 4337     | 4229     |
| % Out of state clients | 8.85%    | 8.43%    | 8.17%    | 8.17%    | 7.89%    | 7.92%    | 7.75%    | 7.47%    | 7.54%    | 7.75%    | 7.75%    | 7.59%    |