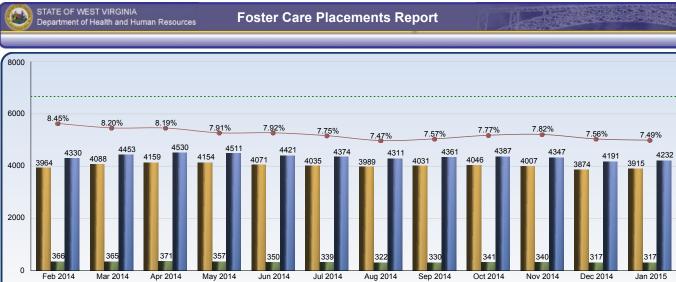

In state clients Out of state clients Total clients -- % Out of state clients --- Goal 10%

|                        | Feb 2014 | Mar 2014 | Apr 2014 | May 2014 | Jun 2014 | Jul 2014 | Aug 2014 | Sep 2014 | Oct 2014 | Nov 2014 | Dec 2014 | Jan 2015 |
|------------------------|----------|----------|----------|----------|----------|----------|----------|----------|----------|----------|----------|----------|
| In state clients       | 3964     | 4088     | 4159     | 4154     | 4071     | 4035     | 3989     | 4031     | 4046     | 4007     | 3874     | 3915     |
| Out of state clients   | 366      | 365      | 371      | 357      | 350      | 339      | 322      | 330      | 341      | 340      | 317      | 317      |
| Total clients          | 4330     | 4453     | 4530     | 4511     | 4421     | 4374     | 4311     | 4361     | 4387     | 4347     | 4191     | 4232     |
| % Out of state clients | 8.45%    | 8.20%    | 8.19%    | 7.91%    | 7.92%    | 7.75%    | 7.47%    | 7.57%    | 7.77%    | 7.82%    | 7.56%    | 7.49%    |