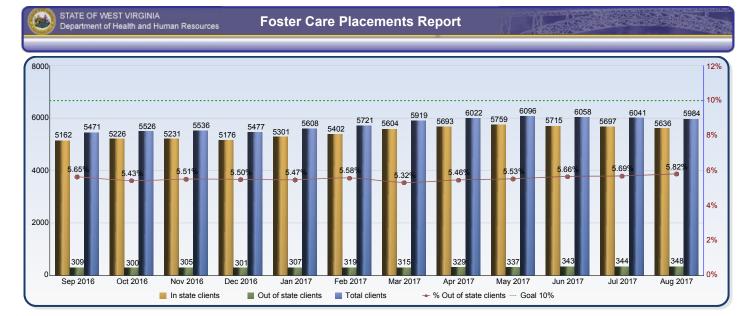

|                        | Sep 2016 | Oct 2016 | Nov 2016 | Dec 2016 | Jan 2017 | Feb 2017 | Mar 2017 | Apr 2017 | May 2017 | Jun 2017 | Jul 2017 | Aug 2017 |
|------------------------|----------|----------|----------|----------|----------|----------|----------|----------|----------|----------|----------|----------|
| In state clients       | 5162     | 5226     | 5231     | 5176     | 5301     | 5402     | 5604     | 5693     | 5759     | 5715     | 5697     | 5636     |
| Out of state clients   | 309      | 300      | 305      | 301      | 307      | 319      | 315      | 329      | 337      | 343      | 344      | 348      |
| Total clients          | 5471     | 5526     | 5536     | 5477     | 5608     | 5721     | 5919     | 6022     | 6096     | 6058     | 6041     | 5984     |
| % Out of state clients | 5.65%    | 5.43%    | 5.51%    | 5.50%    | 5.47%    | 5.58%    | 5.32%    | 5.46%    | 5.53%    | 5.66%    | 5.69%    | 5.82%    |