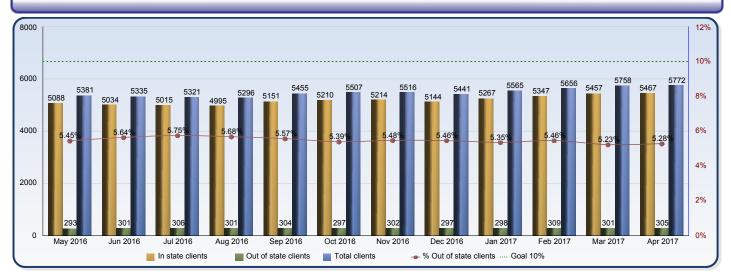

## **Foster Care Placements Report**

|                        | May 2016 | Jun 2016 | Jul 2016 | Aug 2016 | Sep 2016 | Oct 2016 | Nov 2016 | Dec 2016 | Jan 2017 | Feb 2017 | Mar 2017 | Apr 2017 |
|------------------------|----------|----------|----------|----------|----------|----------|----------|----------|----------|----------|----------|----------|
| In state clients       | 5088     | 5034     | 5015     | 4995     | 5151     | 5210     | 5214     | 5144     | 5267     | 5347     | 5457     | 5467     |
| Out of state clients   | 293      | 301      | 306      | 301      | 304      | 297      | 302      | 297      | 298      | 309      | 301      | 305      |
| Total clients          | 5381     | 5335     | 5321     | 5296     | 5455     | 5507     | 5516     | 5441     | 5565     | 5656     | 5758     | 5772     |
| % Out of state clients | 5.45%    | 5.64%    | 5.75%    | 5.68%    | 5.57%    | 5.39%    | 5.47%    | 5.46%    | 5.35%    | 5.46%    | 5.23%    | 5.28%    |