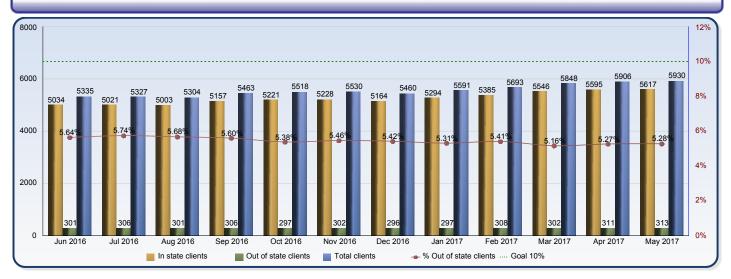

## **Foster Care Placements Report**

|                        | Jun 2016 | Jul 2016 | Aug 2016 | Sep 2016 | Oct 2016 | Nov 2016 | Dec 2016 | Jan 2017 | Feb 2017 | Mar 2017 | Apr 2017 | May 2017 |
|------------------------|----------|----------|----------|----------|----------|----------|----------|----------|----------|----------|----------|----------|
| In state clients       | 5034     | 5021     | 5003     | 5157     | 5221     | 5228     | 5164     | 5294     | 5385     | 5546     | 5595     | 5617     |
| Out of state clients   | 301      | 306      | 301      | 306      | 297      | 302      | 296      | 297      | 308      | 302      | 311      | 313      |
| Total clients          | 5335     | 5327     | 5304     | 5463     | 5518     | 5530     | 5460     | 5591     | 5693     | 5848     | 5906     | 5930     |
| % Out of state clients | 5.64%    | 5.74%    | 5.67%    | 5.60%    | 5.38%    | 5.46%    | 5.42%    | 5.31%    | 5.41%    | 5.16%    | 5.27%    | 5.28%    |