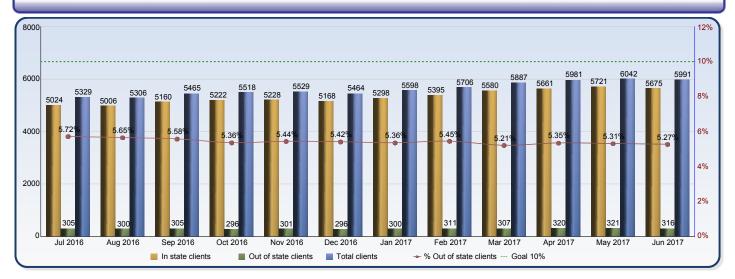

## **Foster Care Placements Report**

|                        | Jul 2016 | Aug 2016 | Sep 2016 | Oct 2016 | Nov 2016 | Dec 2016 | Jan 2017 | Feb 2017 | Mar 2017 | Apr 2017 | May 2017 | Jun 2017 |
|------------------------|----------|----------|----------|----------|----------|----------|----------|----------|----------|----------|----------|----------|
| In state clients       | 5024     | 5006     | 5160     | 5222     | 5228     | 5168     | 5298     | 5395     | 5580     | 5661     | 5721     | 5675     |
| Out of state clients   | 305      | 300      | 305      | 296      | 301      | 296      | 300      | 311      | 307      | 320      | 321      | 316      |
| Total clients          | 5329     | 5306     | 5465     | 5518     | 5529     | 5464     | 5598     | 5706     | 5887     | 5981     | 6042     | 5991     |
| % Out of state clients | 5.72%    | 5.65%    | 5.58%    | 5.36%    | 5.44%    | 5.42%    | 5.36%    | 5.45%    | 5.21%    | 5.35%    | 5.31%    | 5.27%    |