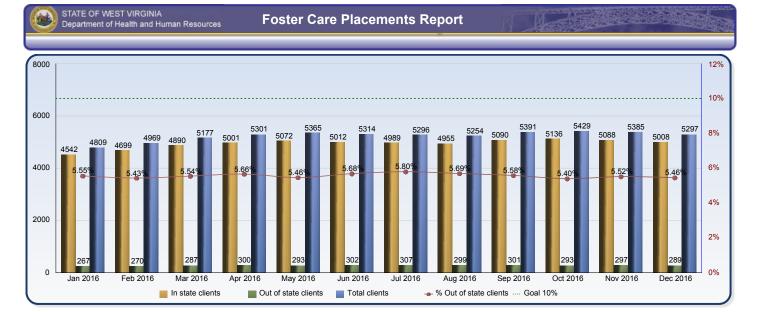

|                        | Jan 2016 | Feb 2016 | Mar 2016 | Apr 2016 | May 2016 | Jun 2016 | Jul 2016 | Aug 2016 | Sep 2016 | Oct 2016 | Nov 2016 | Dec 2016 |
|------------------------|----------|----------|----------|----------|----------|----------|----------|----------|----------|----------|----------|----------|
| In state clients       | 4542     | 4699     | 4890     | 5001     | 5072     | 5012     | 4989     | 4955     | 5090     | 5136     | 5088     | 5008     |
| Out of state clients   | 267      | 270      | 287      | 300      | 293      | 302      | 307      | 299      | 301      | 293      | 297      | 289      |
| Total clients          | 4809     | 4969     | 5177     | 5301     | 5365     | 5314     | 5296     | 5254     | 5391     | 5429     | 5385     | 5297     |
| % Out of state clients | 5.55%    | 5.43%    | 5.54%    | 5.66%    | 5.46%    | 5.68%    | 5.80%    | 5.69%    | 5.58%    | 5.40%    | 5.52%    | 5.46%    |