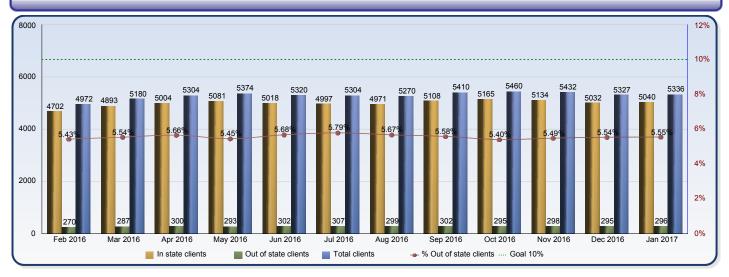

## **Foster Care Placements Report**

|                        | Feb 2016 | Mar 2016 | Apr 2016 | May 2016 | Jun 2016 | Jul 2016 | Aug 2016 | Sep 2016 | Oct 2016 | Nov 2016 | Dec 2016 | Jan 2017 |
|------------------------|----------|----------|----------|----------|----------|----------|----------|----------|----------|----------|----------|----------|
| In state clients       | 4702     | 4893     | 5004     | 5081     | 5018     | 4997     | 4971     | 5108     | 5165     | 5134     | 5032     | 5040     |
| Out of state clients   | 270      | 287      | 300      | 293      | 302      | 307      | 299      | 302      | 295      | 298      | 295      | 296      |
| Total clients          | 4972     | 5180     | 5304     | 5374     | 5320     | 5304     | 5270     | 5410     | 5460     | 5432     | 5327     | 5336     |
| % Out of state clients | 5.43%    | 5.54%    | 5.66%    | 5.45%    | 5.68%    | 5.79%    | 5.67%    | 5.58%    | 5.40%    | 5.49%    | 5.54%    | 5.55%    |