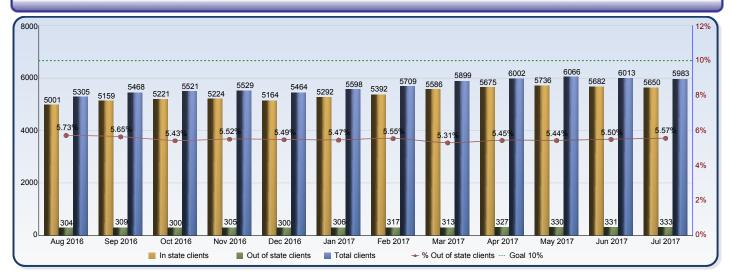

## **Foster Care Placements Report**

|                        | Aug 2016 | Sep 2016 | Oct 2016 | Nov 2016 | Dec 2016 | Jan 2017 | Feb 2017 | Mar 2017 | Apr 2017 | May 2017 | Jun 2017 | Jul 2017 |
|------------------------|----------|----------|----------|----------|----------|----------|----------|----------|----------|----------|----------|----------|
| In state clients       | 5001     | 5159     | 5221     | 5224     | 5164     | 5292     | 5392     | 5586     | 5675     | 5736     | 5682     | 5650     |
| Out of state clients   | 304      | 309      | 300      | 305      | 300      | 306      | 317      | 313      | 327      | 330      | 331      | 333      |
| Total clients          | 5305     | 5468     | 5521     | 5529     | 5464     | 5598     | 5709     | 5899     | 6002     | 6066     | 6013     | 5983     |
| % Out of state clients | 5.73%    | 5.65%    | 5.43%    | 5.52%    | 5.49%    | 5.47%    | 5.55%    | 5.31%    | 5.45%    | 5.44%    | 5.50%    | 5.57%    |