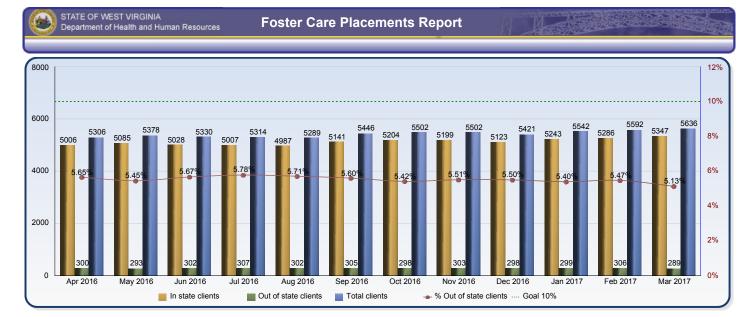

|                        | Apr 2016 | May 2016 | Jun 2016 | Jul 2016 | Aug 2016 | Sep 2016 | Oct 2016 | Nov 2016 | Dec 2016 | Jan 2017 | Feb 2017 | Mar 2017 |
|------------------------|----------|----------|----------|----------|----------|----------|----------|----------|----------|----------|----------|----------|
| In state clients       | 5006     | 5085     | 5028     | 5007     | 4987     | 5141     | 5204     | 5199     | 5123     | 5243     | 5286     | 5347     |
| Out of state clients   | 300      | 293      | 302      | 307      | 302      | 305      | 298      | 303      | 298      | 299      | 306      | 289      |
| Total clients          | 5306     | 5378     | 5330     | 5314     | 5289     | 5446     | 5502     | 5502     | 5421     | 5542     | 5592     | 5636     |
| % Out of state clients | 5.65%    | 5.45%    | 5.67%    | 5.78%    | 5.71%    | 5.60%    | 5.42%    | 5.51%    | 5.50%    | 5.40%    | 5.47%    | 5.13%    |