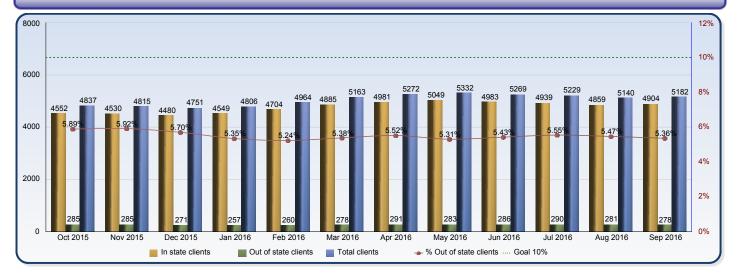

M. Alight and Alight

|                        | Oct 2015 | Nov 2015 | Dec 2015 | Jan 2016 | Feb 2016 | Mar 2016 | Apr 2016 | May 2016 | Jun 2016 | Jul 2016 | Aug 2016 | Sep 2016 |
|------------------------|----------|----------|----------|----------|----------|----------|----------|----------|----------|----------|----------|----------|
| In state clients       | 4552     | 4530     | 4480     | 4549     | 4704     | 4885     | 4981     | 5049     | 4983     | 4939     | 4859     | 4904     |
| Out of state clients   | 285      | 285      | 271      | 257      | 260      | 278      | 291      | 283      | 286      | 290      | 281      | 278      |
| Total clients          | 4837     | 4815     | 4751     | 4806     | 4964     | 5163     | 5272     | 5332     | 5269     | 5229     | 5140     | 5182     |
| % Out of state clients | 5.89%    | 5.92%    | 5.70%    | 5.35%    | 5.24%    | 5.38%    | 5.52%    | 5.31%    | 5.43%    | 5.55%    | 5.47%    | 5.36%    |