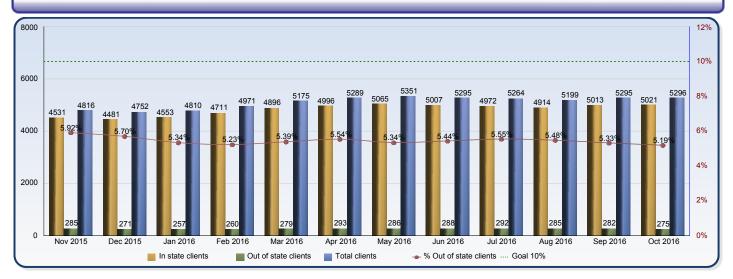

## **Foster Care Placements Report**

|                        | Nov 2015 | Dec 2015 | Jan 2016 | Feb 2016 | Mar 2016 | Apr 2016 | May 2016 | Jun 2016 | Jul 2016 | Aug 2016 | Sep 2016 | Oct 2016 |
|------------------------|----------|----------|----------|----------|----------|----------|----------|----------|----------|----------|----------|----------|
| In state clients       | 4531     | 4481     | 4553     | 4711     | 4896     | 4996     | 5065     | 5007     | 4972     | 4914     | 5013     | 5021     |
| Out of state clients   | 285      | 271      | 257      | 260      | 279      | 293      | 286      | 288      | 292      | 285      | 282      | 275      |
| Total clients          | 4816     | 4752     | 4810     | 4971     | 5175     | 5289     | 5351     | 5295     | 5264     | 5199     | 5295     | 5296     |
| % Out of state clients | 5.92%    | 5.70%    | 5.34%    | 5.23%    | 5.39%    | 5.54%    | 5.34%    | 5.44%    | 5.55%    | 5.48%    | 5.33%    | 5.19%    |