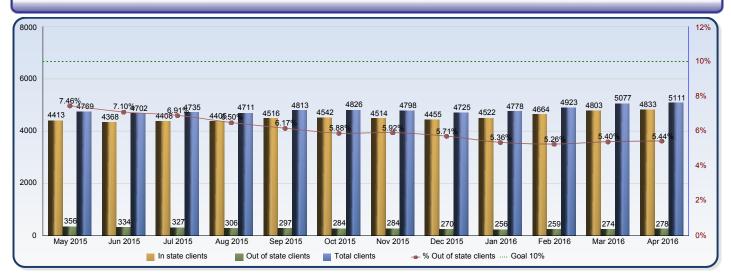

## **Foster Care Placements Report**

|                        | May 2015 | Jun 2015 | Jul 2015 | Aug 2015 | Sep 2015 | Oct 2015 | Nov 2015 | Dec 2015 | Jan 2016 | Feb 2016 | Mar 2016 | Apr 2016 |
|------------------------|----------|----------|----------|----------|----------|----------|----------|----------|----------|----------|----------|----------|
| In state clients       | 4413     | 4368     | 4408     | 4405     | 4516     | 4542     | 4514     | 4455     | 4522     | 4664     | 4803     | 4833     |
| Out of state clients   | 356      | 334      | 327      | 306      | 297      | 284      | 284      | 270      | 256      | 259      | 274      | 278      |
| Total clients          | 4769     | 4702     | 4735     | 4711     | 4813     | 4826     | 4798     | 4725     | 4778     | 4923     | 5077     | 5111     |
| % Out of state clients | 7.46%    | 7.10%    | 6.91%    | 6.50%    | 6.17%    | 5.88%    | 5.92%    | 5.71%    | 5.36%    | 5.26%    | 5.40%    | 5.44%    |