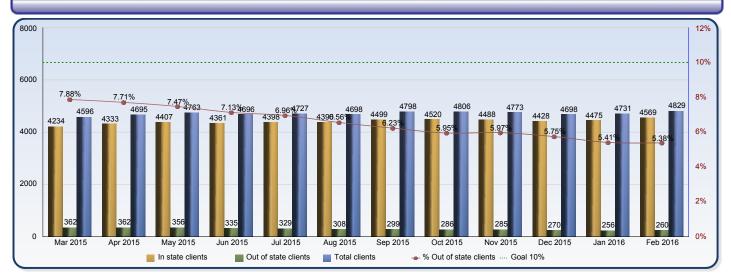

## **Foster Care Placements Report**

|                        | Mar 2015 | Apr 2015 | May 2015 | Jun 2015 | Jul 2015 | Aug 2015 | Sep 2015 | Oct 2015 | Nov 2015 | Dec 2015 | Jan 2016 | Feb 2016 |
|------------------------|----------|----------|----------|----------|----------|----------|----------|----------|----------|----------|----------|----------|
| In state clients       | 4234     | 4333     | 4407     | 4361     | 4398     | 4390     | 4499     | 4520     | 4488     | 4428     | 4475     | 4569     |
| Out of state clients   | 362      | 362      | 356      | 335      | 329      | 308      | 299      | 286      | 285      | 270      | 256      | 260      |
| Total clients          | 4596     | 4695     | 4763     | 4696     | 4727     | 4698     | 4798     | 4806     | 4773     | 4698     | 4731     | 4829     |
| % Out of state clients | 7.88%    | 7.71%    | 7.47%    | 7.13%    | 6.96%    | 6.56%    | 6.23%    | 5.95%    | 5.97%    | 5.75%    | 5.41%    | 5.38%    |