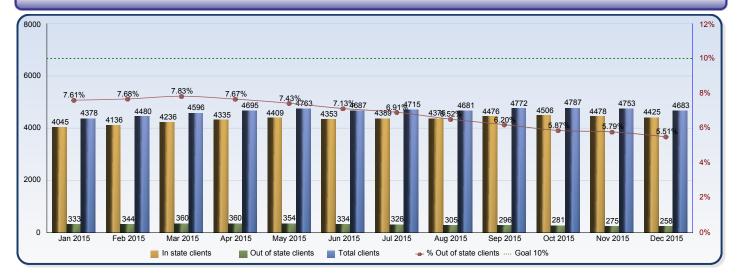

|                        | Jan 2015 | Feb 2015 | Mar 2015 | Apr 2015 | May 2015 | Jun 2015 | Jul 2015 | Aug 2015 | Sep 2015 | Oct 2015 | Nov 2015 | Dec 2015 |
|------------------------|----------|----------|----------|----------|----------|----------|----------|----------|----------|----------|----------|----------|
| In state clients       | 4045     | 4136     | 4236     | 4335     | 4409     | 4353     | 4389     | 4376     | 4476     | 4506     | 4478     | 4425     |
| Out of state clients   | 333      | 344      | 360      | 360      | 354      | 334      | 326      | 305      | 296      | 281      | 275      | 258      |
| Total clients          | 4378     | 4480     | 4596     | 4695     | 4763     | 4687     | 4715     | 4681     | 4772     | 4787     | 4753     | 4683     |
| % Out of state clients | 7.61%    | 7.68%    | 7.83%    | 7.67%    | 7.43%    | 7.13%    | 6.91%    | 6.52%    | 6.20%    | 5.87%    | 5.79%    | 5.51%    |