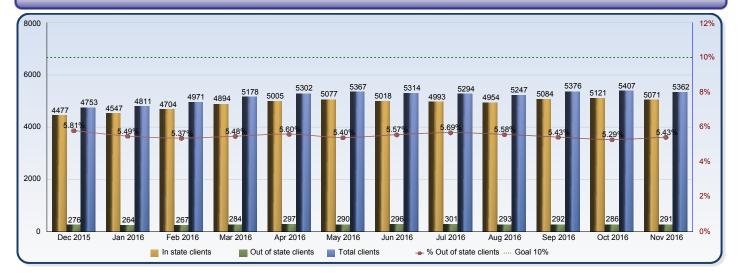

Manager

|                        | Dec 2015 | Jan 2016 | Feb 2016 | Mar 2016 | Apr 2016 | May 2016 | Jun 2016 | Jul 2016 | Aug 2016 | Sep 2016 | Oct 2016 | Nov 2016 |
|------------------------|----------|----------|----------|----------|----------|----------|----------|----------|----------|----------|----------|----------|
| In state clients       | 4477     | 4547     | 4704     | 4894     | 5005     | 5077     | 5018     | 4993     | 4954     | 5084     | 5121     | 5071     |
| Out of state clients   | 276      | 264      | 267      | 284      | 297      | 290      | 296      | 301      | 293      | 292      | 286      | 291      |
| Total clients          | 4753     | 4811     | 4971     | 5178     | 5302     | 5367     | 5314     | 5294     | 5247     | 5376     | 5407     | 5362     |
| % Out of state clients | 5.81%    | 5.49%    | 5.37%    | 5.48%    | 5.60%    | 5.40%    | 5.57%    | 5.69%    | 5.58%    | 5.43%    | 5.29%    | 5.43%    |