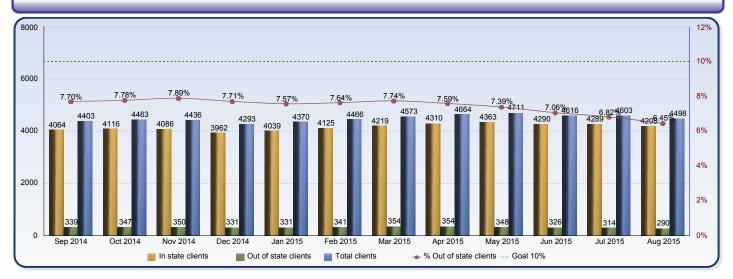

## **Foster Care Placements Report**

|                        | Sep 2014 | Oct 2014 | Nov 2014 | Dec 2014 | Jan 2015 | Feb 2015 | Mar 2015 | Apr 2015 | May 2015 | Jun 2015 | Jul 2015 | Aug 2015 |
|------------------------|----------|----------|----------|----------|----------|----------|----------|----------|----------|----------|----------|----------|
| In state clients       | 4064     | 4116     | 4086     | 3962     | 4039     | 4125     | 4219     | 4310     | 4363     | 4290     | 4289     | 4208     |
| Out of state clients   | 339      | 347      | 350      | 331      | 331      | 341      | 354      | 354      | 348      | 326      | 314      | 290      |
| Total clients          | 4403     | 4463     | 4436     | 4293     | 4370     | 4466     | 4573     | 4664     | 4711     | 4616     | 4603     | 4498     |
| % Out of state clients | 7.70%    | 7.78%    | 7.89%    | 7.71%    | 7.57%    | 7.64%    | 7.74%    | 7.59%    | 7.39%    | 7.06%    | 6.82%    | 6.45%    |