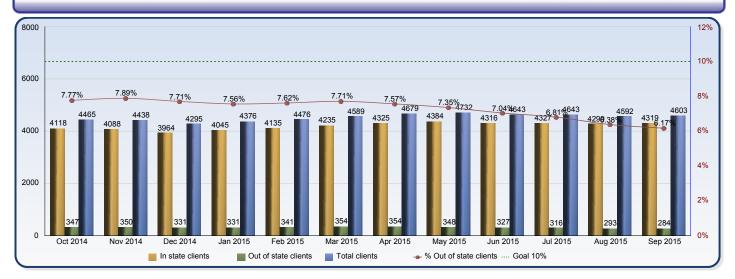

## **Foster Care Placements Report**

|                        | Oct 2014 | Nov 2014 | Dec 2014 | Jan 2015 | Feb 2015 | Mar 2015 | Apr 2015 | May 2015 | Jun 2015 | Jul 2015 | Aug 2015 | Sep 2015 |
|------------------------|----------|----------|----------|----------|----------|----------|----------|----------|----------|----------|----------|----------|
| In state clients       | 4118     | 4088     | 3964     | 4045     | 4135     | 4235     | 4325     | 4384     | 4316     | 4327     | 4299     | 4319     |
| Out of state clients   | 347      | 350      | 331      | 331      | 341      | 354      | 354      | 348      | 327      | 316      | 293      | 284      |
| Total clients          | 4465     | 4438     | 4295     | 4376     | 4476     | 4589     | 4679     | 4732     | 4643     | 4643     | 4592     | 4603     |
| % Out of state clients | 7.77%    | 7.89%    | 7.71%    | 7.56%    | 7.62%    | 7.71%    | 7.57%    | 7.35%    | 7.04%    | 6.81%    | 6.38%    | 6.17%    |