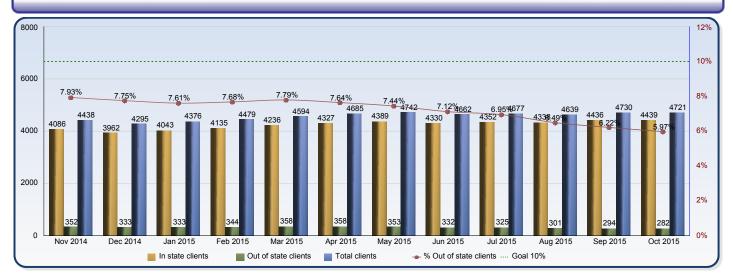

## **Foster Care Placements Report**

|                        | Nov 2014 | Dec 2014 | Jan 2015 | Feb 2015 | Mar 2015 | Apr 2015 | May 2015 | Jun 2015 | Jul 2015 | Aug 2015 | Sep 2015 | Oct 2015 |
|------------------------|----------|----------|----------|----------|----------|----------|----------|----------|----------|----------|----------|----------|
| In state clients       | 4086     | 3962     | 4043     | 4135     | 4236     | 4327     | 4389     | 4330     | 4352     | 4338     | 4436     | 4439     |
| Out of state clients   | 352      | 333      | 333      | 344      | 358      | 358      | 353      | 332      | 325      | 301      | 294      | 282      |
| Total clients          | 4438     | 4295     | 4376     | 4479     | 4594     | 4685     | 4742     | 4662     | 4677     | 4639     | 4730     | 4721     |
| % Out of state clients | 7.93%    | 7.75%    | 7.61%    | 7.68%    | 7.79%    | 7.64%    | 7.44%    | 7.12%    | 6.95%    | 6.49%    | 6.22%    | 5.97%    |