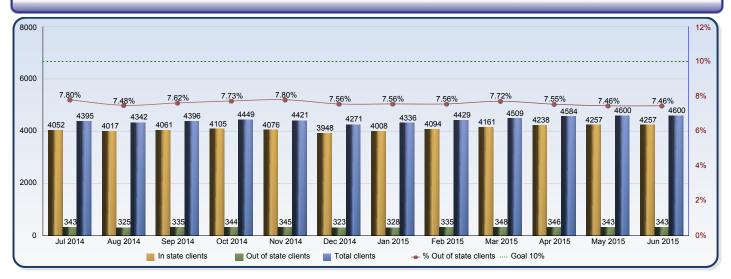

## **Foster Care Placements Report**

|                        | Jul 2014 | Aug 2014 | Sep 2014 | Oct 2014 | Nov 2014 | Dec 2014 | Jan 2015 | Feb 2015 | Mar 2015 | Apr 2015 | May 2015 | Jun 2015 |
|------------------------|----------|----------|----------|----------|----------|----------|----------|----------|----------|----------|----------|----------|
| In state clients       | 4052     | 4017     | 4061     | 4105     | 4076     | 3948     | 4008     | 4094     | 4161     | 4238     | 4257     | 4257     |
| Out of state clients   | 343      | 325      | 335      | 344      | 345      | 323      | 328      | 335      | 348      | 346      | 343      | 343      |
| Total clients          | 4395     | 4342     | 4396     | 4449     | 4421     | 4271     | 4336     | 4429     | 4509     | 4584     | 4600     | 4600     |
| % Out of state clients | 7.80%    | 7.49%    | 7.62%    | 7.73%    | 7.80%    | 7.56%    | 7.56%    | 7.56%    | 7.72%    | 7.55%    | 7.46%    | 7.46%    |