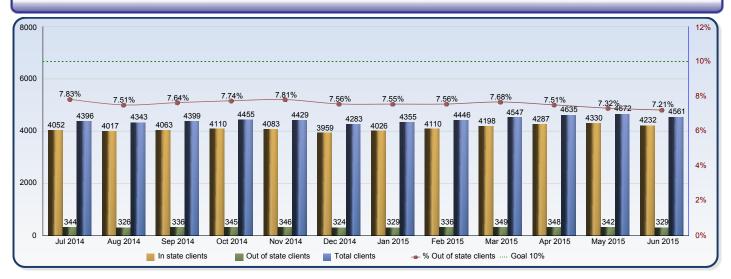

## **Foster Care Placements Report**

|                        | Jul 2014 | Aug 2014 | Sep 2014 | Oct 2014 | Nov 2014 | Dec 2014 | Jan 2015 | Feb 2015 | Mar 2015 | Apr 2015 | May 2015 | Jun 2015 |
|------------------------|----------|----------|----------|----------|----------|----------|----------|----------|----------|----------|----------|----------|
| In state clients       | 4052     | 4017     | 4063     | 4110     | 4083     | 3959     | 4026     | 4110     | 4198     | 4287     | 4330     | 4232     |
| Out of state clients   | 344      | 326      | 336      | 345      | 346      | 324      | 329      | 336      | 349      | 348      | 342      | 329      |
| Total clients          | 4396     | 4343     | 4399     | 4455     | 4429     | 4283     | 4355     | 4446     | 4547     | 4635     | 4672     | 4561     |
| % Out of state clients | 7.83%    | 7.51%    | 7.64%    | 7.74%    | 7.81%    | 7.56%    | 7.55%    | 7.56%    | 7.68%    | 7.51%    | 7.32%    | 7.21%    |