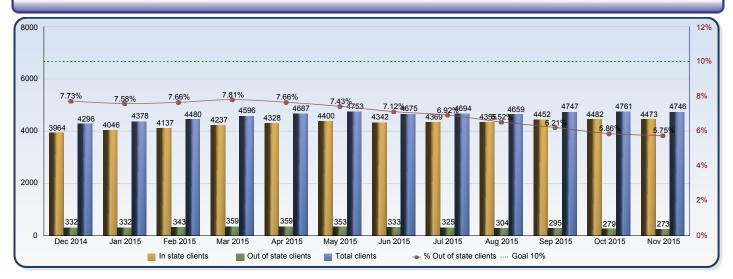

## **Foster Care Placements Report**

|                        | Dec 2014 | Jan 2015 | Feb 2015 | Mar 2015 | Apr 2015 | May 2015 | Jun 2015 | Jul 2015 | Aug 2015 | Sep 2015 | Oct 2015 | Nov 2015 |
|------------------------|----------|----------|----------|----------|----------|----------|----------|----------|----------|----------|----------|----------|
| In state clients       | 3964     | 4046     | 4137     | 4237     | 4328     | 4400     | 4342     | 4369     | 4355     | 4452     | 4482     | 4473     |
| Out of state clients   | 332      | 332      | 343      | 359      | 359      | 353      | 333      | 325      | 304      | 295      | 279      | 273      |
| Total clients          | 4296     | 4378     | 4480     | 4596     | 4687     | 4753     | 4675     | 4694     | 4659     | 4747     | 4761     | 4746     |
| % Out of state clients | 7.73%    | 7.58%    | 7.66%    | 7.81%    | 7.66%    | 7.43%    | 7.12%    | 6.92%    | 6.53%    | 6.21%    | 5.86%    | 5.75%    |