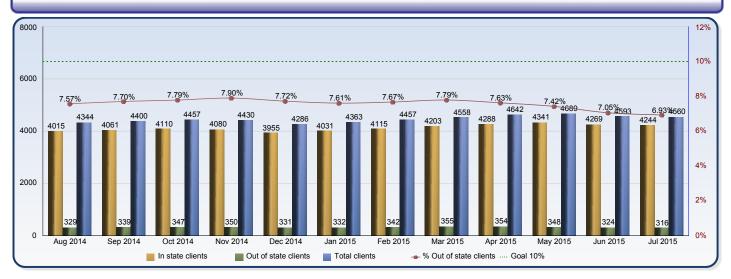

## **Foster Care Placements Report**

|                        | Aug 2014 | Sep 2014 | Oct 2014 | Nov 2014 | Dec 2014 | Jan 2015 | Feb 2015 | Mar 2015 | Apr 2015 | May 2015 | Jun 2015 | Jul 2015 |
|------------------------|----------|----------|----------|----------|----------|----------|----------|----------|----------|----------|----------|----------|
| In state clients       | 4015     | 4061     | 4110     | 4080     | 3955     | 4031     | 4115     | 4203     | 4288     | 4341     | 4269     | 4244     |
| Out of state clients   | 329      | 339      | 347      | 350      | 331      | 332      | 342      | 355      | 354      | 348      | 324      | 316      |
| Total clients          | 4344     | 4400     | 4457     | 4430     | 4286     | 4363     | 4457     | 4558     | 4642     | 4689     | 4593     | 4560     |
| % Out of state clients | 7.57%    | 7.70%    | 7.79%    | 7.90%    | 7.72%    | 7.61%    | 7.67%    | 7.79%    | 7.63%    | 7.42%    | 7.05%    | 6.93%    |