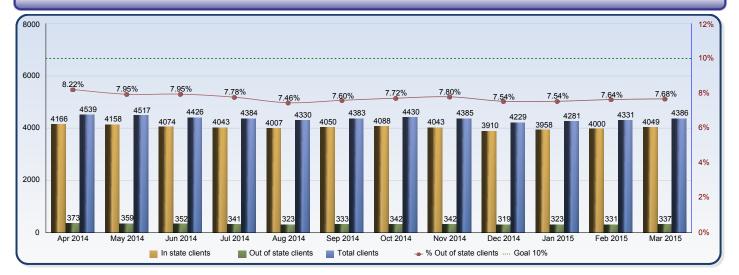

|                        | Apr 2014 | May 2014 | Jun 2014 | Jul 2014 | Aug 2014 | Sep 2014 | Oct 2014 | Nov 2014 | Dec 2014 | Jan 2015 | Feb 2015 | Mar 2015 |
|------------------------|----------|----------|----------|----------|----------|----------|----------|----------|----------|----------|----------|----------|
| In state clients       | 4166     | 4158     | 4074     | 4043     | 4007     | 4050     | 4088     | 4043     | 3910     | 3958     | 4000     | 4049     |
| Out of state clients   | 373      | 359      | 352      | 341      | 323      | 333      | 342      | 342      | 319      | 323      | 331      | 337      |
| Total clients          | 4539     | 4517     | 4426     | 4384     | 4330     | 4383     | 4430     | 4385     | 4229     | 4281     | 4331     | 4386     |
| % Out of state clients | 8.22%    | 7.95%    | 7.95%    | 7.78%    | 7.46%    | 7.60%    | 7.72%    | 7.80%    | 7.54%    | 7.54%    | 7.64%    | 7.68%    |