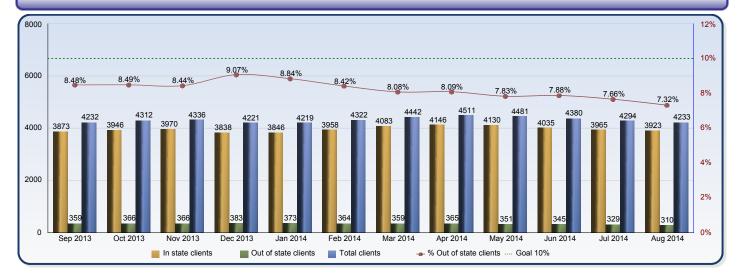

A CONTRACTOR OF

|                        | Sep 2013 | Oct 2013 | Nov 2013 | Dec 2013 | Jan 2014 | Feb 2014 | Mar 2014 | Apr 2014 | May 2014 | Jun 2014 | Jul 2014 | Aug 2014 |
|------------------------|----------|----------|----------|----------|----------|----------|----------|----------|----------|----------|----------|----------|
| In state clients       | 3873     | 3946     | 3970     | 3838     | 3846     | 3958     | 4083     | 4146     | 4130     | 4035     | 3965     | 3923     |
| Out of state clients   | 359      | 366      | 366      | 383      | 373      | 364      | 359      | 365      | 351      | 345      | 329      | 310      |
| Total clients          | 4232     | 4312     | 4336     | 4221     | 4219     | 4322     | 4442     | 4511     | 4481     | 4380     | 4294     | 4233     |
| % Out of state clients | 8.48%    | 8.49%    | 8.44%    | 9.07%    | 8.84%    | 8.42%    | 8.08%    | 8.09%    | 7.83%    | 7.88%    | 7.66%    | 7.32%    |