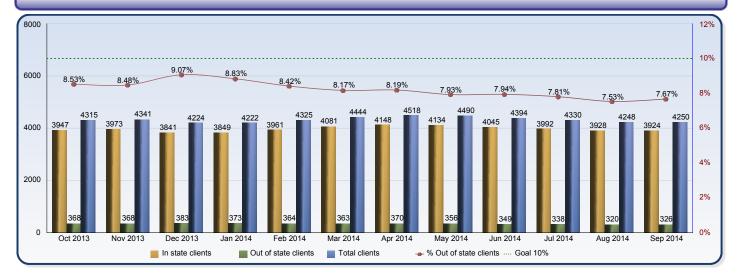

|                        | Oct 2013 | Nov 2013 | Dec 2013 | Jan 2014 | Feb 2014 | Mar 2014 | Apr 2014 | May 2014 | Jun 2014 | Jul 2014 | Aug 2014 | Sep 2014 |
|------------------------|----------|----------|----------|----------|----------|----------|----------|----------|----------|----------|----------|----------|
| In state clients       | 3947     | 3973     | 3841     | 3849     | 3961     | 4081     | 4148     | 4134     | 4045     | 3992     | 3928     | 3924     |
| Out of state clients   | 368      | 368      | 383      | 373      | 364      | 363      | 370      | 356      | 349      | 338      | 320      | 326      |
| Total clients          | 4315     | 4341     | 4224     | 4222     | 4325     | 4444     | 4518     | 4490     | 4394     | 4330     | 4248     | 4250     |
| % Out of state clients | 8.53%    | 8.48%    | 9.07%    | 8.83%    | 8.42%    | 8.17%    | 8.19%    | 7.93%    | 7.94%    | 7.81%    | 7.53%    | 7.67%    |