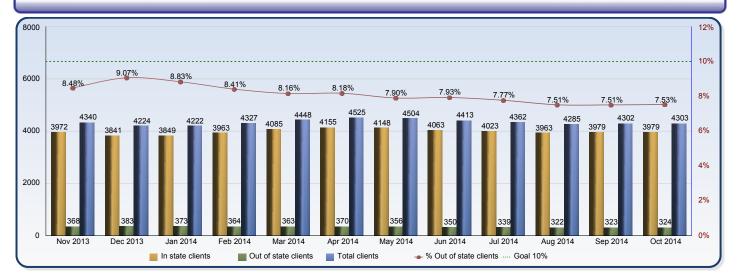

## **Foster Care Placements Report**

|                        | Nov 2013 | Dec 2013 | Jan 2014 | Feb 2014 | Mar 2014 | Apr 2014 | May 2014 | Jun 2014 | Jul 2014 | Aug 2014 | Sep 2014 | Oct 2014 |
|------------------------|----------|----------|----------|----------|----------|----------|----------|----------|----------|----------|----------|----------|
| In state clients       | 3972     | 3841     | 3849     | 3963     | 4085     | 4155     | 4148     | 4063     | 4023     | 3963     | 3979     | 3979     |
| Out of state clients   | 368      | 383      | 373      | 364      | 363      | 370      | 356      | 350      | 339      | 322      | 323      | 324      |
| Total clients          | 4340     | 4224     | 4222     | 4327     | 4448     | 4525     | 4504     | 4413     | 4362     | 4285     | 4302     | 4303     |
| % Out of state clients | 8.48%    | 9.07%    | 8.83%    | 8.41%    | 8.16%    | 8.18%    | 7.90%    | 7.93%    | 7.77%    | 7.51%    | 7.51%    | 7.53%    |