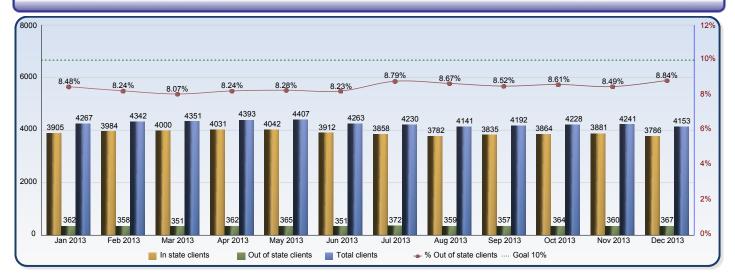

## **Foster Care Placements Report**

|                        | Jan 2013 | Feb 2013 | Mar 2013 | Apr 2013 | May 2013 | Jun 2013 | Jul 2013 | Aug 2013 | Sep 2013 | Oct 2013 | Nov 2013 | Dec 2013 |
|------------------------|----------|----------|----------|----------|----------|----------|----------|----------|----------|----------|----------|----------|
| In state clients       | 3905     | 3984     | 4000     | 4031     | 4042     | 3912     | 3858     | 3782     | 3835     | 3864     | 3881     | 3786     |
| Out of state clients   | 362      | 358      | 351      | 362      | 365      | 351      | 372      | 359      | 357      | 364      | 360      | 367      |
| Total clients          | 4267     | 4342     | 4351     | 4393     | 4407     | 4263     | 4230     | 4141     | 4192     | 4228     | 4241     | 4153     |
| % Out of state clients | 8.48%    | 8.25%    | 8.07%    | 8.24%    | 8.28%    | 8.23%    | 8.79%    | 8.67%    | 8.52%    | 8.61%    | 8.49%    | 8.84%    |