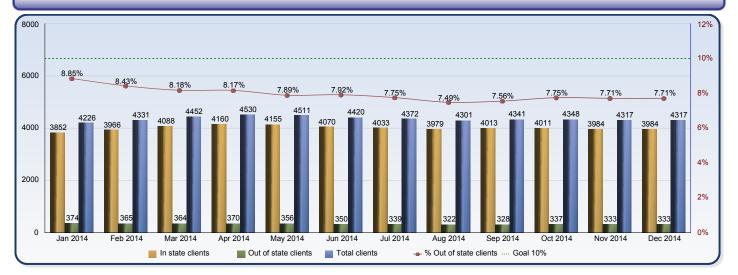

|                        | Jan 2014 | Feb 2014 | Mar 2014 | Apr 2014 | May 2014 | Jun 2014 | Jul 2014 | Aug 2014 | Sep 2014 | Oct 2014 | Nov 2014 | Dec 2014 |
|------------------------|----------|----------|----------|----------|----------|----------|----------|----------|----------|----------|----------|----------|
| In state clients       | 3852     | 3966     | 4088     | 4160     | 4155     | 4070     | 4033     | 3979     | 4013     | 4011     | 3984     | 3984     |
| Out of state clients   | 374      | 365      | 364      | 370      | 356      | 350      | 339      | 322      | 328      | 337      | 333      | 333      |
| Total clients          | 4226     | 4331     | 4452     | 4530     | 4511     | 4420     | 4372     | 4301     | 4341     | 4348     | 4317     | 4317     |
| % Out of state clients | 8.85%    | 8.43%    | 8.18%    | 8.17%    | 7.89%    | 7.92%    | 7.75%    | 7.49%    | 7.56%    | 7.75%    | 7.71%    | 7.71%    |