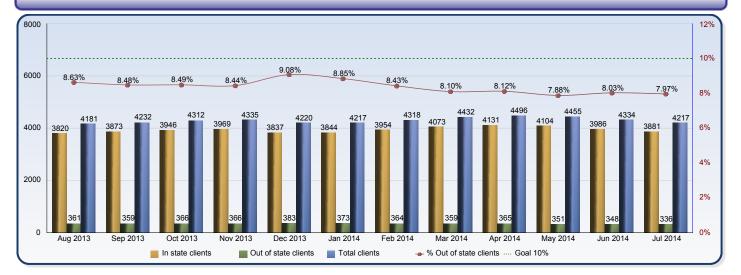

|                        | Aug 2013 | Sep 2013 | Oct 2013 | Nov 2013  | Dec 2013 | Jan 2014  | Feb 2014 | Mar 2014   | Apr 2014 | May 2014 | Jun 2014 | Jul 2014 |
|------------------------|----------|----------|----------|-----------|----------|-----------|----------|------------|----------|----------|----------|----------|
|                        | Aug 2010 | 000 2010 | 0012010  | 1107 2010 | 000 2010 | 0011 2014 | 100 2014 | 11101 2014 | Apr 2014 | May 2014 | 00112014 | 0012014  |
| In state clients       | 3820     | 3873     | 3946     | 3969      | 3837     | 3844      | 3954     | 4073       | 4131     | 4104     | 3986     | 3881     |
| Out of state clients   | 361      | 359      | 366      | 366       | 383      | 373       | 364      | 359        | 365      | 351      | 348      | 336      |
| Total clients          | 4181     | 4232     | 4312     | 4335      | 4220     | 4217      | 4318     | 4432       | 4496     | 4455     | 4334     | 4217     |
| % Out of state clients | 8.63%    | 8.48%    | 8.49%    | 8.44%     | 9.08%    | 8.85%     | 8.43%    | 8.10%      | 8.12%    | 7.88%    | 8.03%    | 7.97%    |