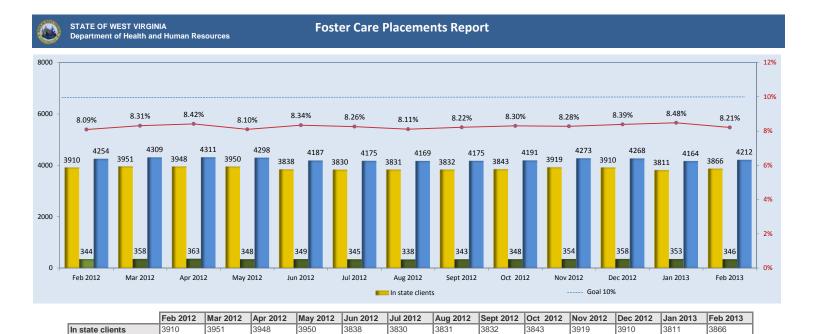

## In state and Out of state clients by Provider type for the month of February 2013

8.26%

8.11%

8.22%

8.30%

8.28%

8.39%

8.48%

8.21%

| Provider Type                          | In state clients | Out of state clients | Total<br>clients | % Out of state clients |
|----------------------------------------|------------------|----------------------|------------------|------------------------|
| Agency Emergency Shelter               | 157              | 0                    | 157              | 0.00%                  |
| Agency Foster Family Care              | 1096             | 30                   | 1126             | 2.66%                  |
| Department Adoptive Home               | 199              | 23                   | 222              | 10.36%                 |
| Detention Centers                      | 23               | 0                    | 23               | 0.00%                  |
| Group Residential Care                 | 690              | 189                  | 879              | 21.50%                 |
| Kinship/Relative                       | 667              | 27                   | 694              | 3.89%                  |
| Medical Hospital                       | 2                | 3                    | 5                | 60.00%                 |
| Psychiatric Facilities (Long Term)     | 61               | 66                   | 127              | 51.97%                 |
| Psychiatric Hospital (Short Term)      | 29               | 0                    | 29               | 0.00%                  |
| School For Children with Special Needs | 1                | 0                    | 1                | 0.00%                  |
| Specialized Family Care (Medley)       | 23               | 0                    | 23               | 0.00%                  |
| Specialized Family Care Home-(Medley)  | 7                | 0                    | 7                | 0.00%                  |
| Therapeutic Foster Care                | 857              | 8                    | 865              | 0.92%                  |
| Transitional Living Client             | 54               | 0                    | 54               | 0.00%                  |
| Summary                                | 3866             | 346                  | 4212             | 8.21%                  |

8.09%

8.31%

8.42%

8.10%

8.34%

In state clients

Total clients

Out of state clients

% Out of state clients