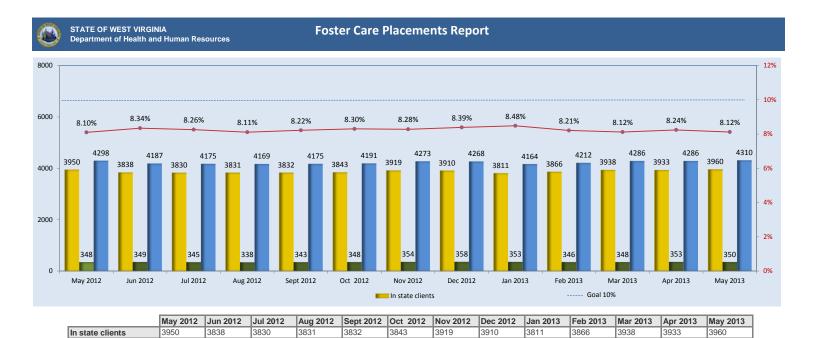

## In state and Out of state clients by Provider type for the month of May 2013

8.30%

8.28%

8.39%

8.48%

8.21%

8.12%

8.24%

8.12%

8.22%

Out of state clients

% Out of state clients

Total clients

8.10%

8.34%

8.26%

8.11%

| Provider Type                          | In state clients | Out of state clients | Total clients | % Out of state clients |
|----------------------------------------|------------------|----------------------|---------------|------------------------|
| Agency Emergency Shelter               | 164              | 0                    | 164           | 0.00%                  |
| Agency Foster Family Care              | 1050             | 24                   | 1074          | 2.23%                  |
| Department Adoptive Home               | 184              | 26                   | 210           | 12.38%                 |
| Detention Centers                      | 18               | 0                    | 18            | 0.00%                  |
| Group Residential Care                 | 710              | 191                  | 901           | 21.20%                 |
| Kinship/Relative                       | 711              | 25                   | 736           | 3.40%                  |
| Medical Hospital                       | 4                | 3                    | 7             | 42.86%                 |
| Psychiatric Facilities (Long Term)     | 69               | 70                   | 139           | 50.36%                 |
| Psychiatric Hospital (Short Term)      | 40               | 1                    | 41            | 2.44%                  |
| School For Children with Special Needs | 1                | 0                    | 1             | 0.00%                  |
| Specialized Family Care (Medley)       | 22               | 0                    | 22            | 0.00%                  |
| Specialized Family Care Home-(Medley)  | 12               | 0                    | 12            | 0.00%                  |
| Therapeutic Foster Care                | 919              | 10                   | 929           | 1.08%                  |
| Transitional Living Client             | 56               | 0                    | 56            | 0.00%                  |
| Summary                                | 3960             | 350                  | 4310          | 8.12%                  |