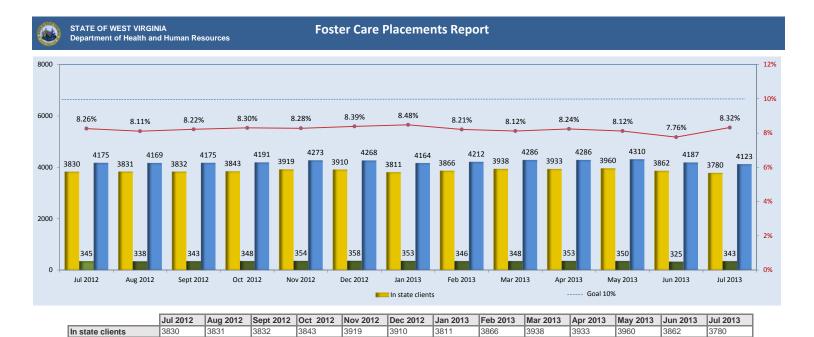

## In state and Out of state clients by Provider type for the month of July 2013

8.39%

8.48%

8.21%

8.12%

8.24%

8.12%

7.76%

8.32%

8.28%

Out of state clients

% Out of state clients

Total clients

8.26%

8.11%

8.22%

8.30%

| Provider Type                          | In state clients | Out of state clients | Total clients | % Out of state clients |
|----------------------------------------|------------------|----------------------|---------------|------------------------|
| Agency Emergency Shelter               | 141              | 0                    | 141           | 0.00%                  |
| Agency Foster Family Care              | 996              | 24                   | 1020          | 2.35%                  |
| Department Adoptive Home               | 180              | 23                   | 203           | 11.33%                 |
| Detention Centers                      | 14               | 0                    | 14            | 0.00%                  |
| Group Residential Care                 | 690              | 181                  | 871           | 20.78%                 |
| Kinship/Relative                       | 697              | 29                   | 726           | 3.99%                  |
| Medical Hospital                       | 3                | 3                    | 6             | 50.00%                 |
| Psychiatric Facilities (Long Term)     | 68               | 73                   | 141           | 51.77%                 |
| Psychiatric Hospital (Short Term)      | 34               | 0                    | 34            | 0.00%                  |
| School For Children with Special Needs | 1                | 0                    | 1             | 0.00%                  |
| Specialized Family Care (Medley)       | 19               | 0                    | 19            | 0.00%                  |
| Specialized Family Care Home-(Medley)  | 14               | 0                    | 14            | 0.00%                  |
| Therapeutic Foster Care                | 865              | 10                   | 875           | 1.14%                  |
| Transitional Living Client             | 58               | 0                    | 58            | 0.00%                  |
| Summary                                | 3780             | 343                  | 4123          | 8.32%                  |