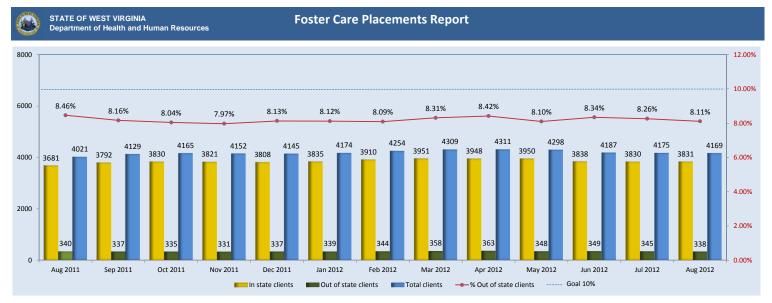

|                        | Aug 2011 | Sep 2011 | Oct 2011 | Nov 2011 | Dec 2011 | Jan 2012 | Feb 2012 | Mar 2012 | Apr 2012 | May 2012 | Jun 2012 | Jul 2012 | Aug 2012 |
|------------------------|----------|----------|----------|----------|----------|----------|----------|----------|----------|----------|----------|----------|----------|
| In state clients       | 3681     | 3792     | 3830     | 3821     | 3808     | 3835     | 3910     | 3951     | 3948     | 3950     | 3838     | 3830     | 3831     |
| Out of state clients   | 340      | 337      | 335      | 331      | 337      | 339      | 344      | 358      | 363      | 348      | 349      | 345      | 338      |
| Total clients          | 4021     | 4129     | 4165     | 4152     | 4145     | 4174     | 4254     | 4309     | 4311     | 4298     | 4187     | 4175     | 4169     |
| % Out of state clients | 8.46%    | 8.16%    | 8.04%    | 7.97%    | 8.13%    | 8.12%    | 8.09%    | 8.31%    | 8.42%    | 8.10%    | 8.34%    | 8.26%    | 8.11%    |