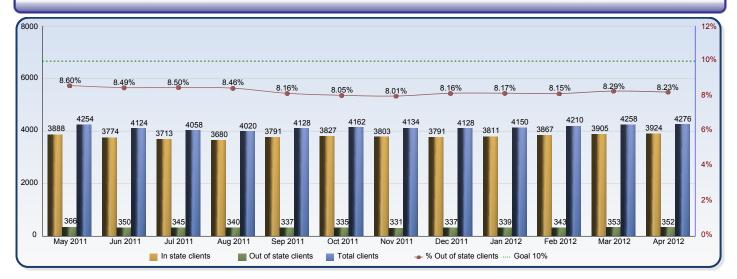

## **Foster Care Placements Report**

|                        | May 2011 | Jun 2011 | Jul 2011 | Aug 2011 | Sep 2011 | Oct 2011 | Nov 2011 | Dec 2011 | Jan 2012 | Feb 2012 | Mar 2012 | Apr 2012 |
|------------------------|----------|----------|----------|----------|----------|----------|----------|----------|----------|----------|----------|----------|
| In state clients       | 3888     | 3774     | 3713     | 3680     | 3791     | 3827     | 3803     | 3791     | 3811     | 3867     | 3905     | 3924     |
| Out of state clients   | 366      | 350      | 345      | 340      | 337      | 335      | 331      | 337      | 339      | 343      | 353      | 352      |
| Total clients          | 4254     | 4124     | 4058     | 4020     | 4128     | 4162     | 4134     | 4128     | 4150     | 4210     | 4258     | 4276     |
| % Out of state clients | 8.60%    | 8.49%    | 8.50%    | 8.46%    | 8.16%    | 8.05%    | 8.01%    | 8.16%    | 8.17%    | 8.15%    | 8.29%    | 8.23%    |