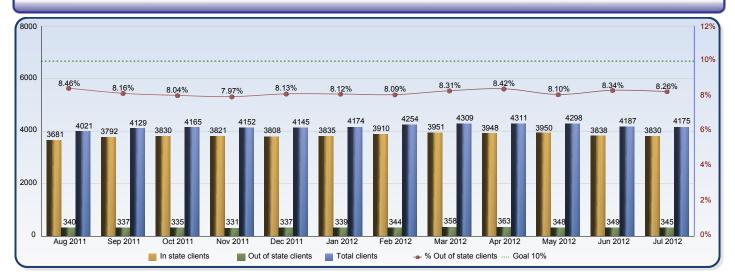

## **Foster Care Placements Report**

|                        | Aug 2011 | Sep 2011 | Oct 2011 | Nov 2011 | Dec 2011 | Jan 2012 | Feb 2012 | Mar 2012 | Apr 2012 | May 2012 | Jun 2012 | Jul 2012 |
|------------------------|----------|----------|----------|----------|----------|----------|----------|----------|----------|----------|----------|----------|
| In state clients       | 3681     | 3792     | 3830     | 3821     | 3808     | 3835     | 3910     | 3951     | 3948     | 3950     | 3838     | 3830     |
| Out of state clients   | 340      | 337      | 335      | 331      | 337      | 339      | 344      | 358      | 363      | 348      | 349      | 345      |
| Total clients          | 4021     | 4129     | 4165     | 4152     | 4145     | 4174     | 4254     | 4309     | 4311     | 4298     | 4187     | 4175     |
| % Out of state clients | 8.46%    | 8.16%    | 8.04%    | 7.97%    | 8.13%    | 8.12%    | 8.09%    | 8.31%    | 8.42%    | 8.10%    | 8.34%    | 8.26%    |