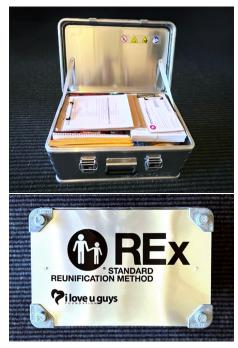

### **ADDITIONAL MATERIALS**

The REx box contains all the necessary materials for conducting a Reunification Exercise including vests, lanyards, Role ID Badges, student & parent IDs, job action sheets, roster data, and more!