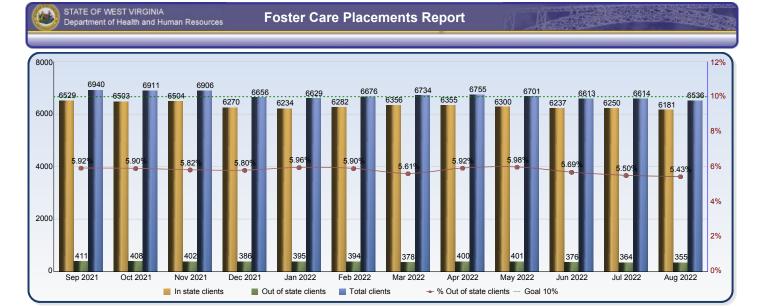

|                        | Sep 2021 | Oct 2021 | Nov 2021 | Dec 2021 | Jan 2022 | Feb 2022 | Mar 2022 | Apr 2022 | May 2022 | Jun 2022 | Jul 2022 | Aug 2022 |
|------------------------|----------|----------|----------|----------|----------|----------|----------|----------|----------|----------|----------|----------|
| In state clients       | 6529     | 6503     | 6504     | 6270     | 6234     | 6282     | 6356     | 6355     | 6300     | 6237     | 6250     | 6181     |
| Out of state clients   | 411      | 408      | 402      | 386      | 395      | 394      | 378      | 400      | 401      | 376      | 364      | 355      |
| Total clients          | 6940     | 6911     | 6906     | 6656     | 6629     | 6676     | 6734     | 6755     | 6701     | 6613     | 6614     | 6536     |
| % Out of state clients | 5.92%    | 5.90%    | 5.82%    | 5.80%    | 5.96%    | 5.90%    | 5.61%    | 5.92%    | 5.98%    | 5.69%    | 5.50%    | 5.43%    |