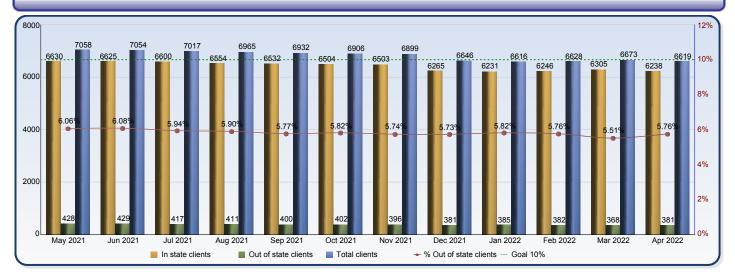

## **Foster Care Placements Report**

|                        | May 2021 | Jun 2021 | Jul 2021 | Aug 2021 | Sep 2021 | Oct 2021 | Nov 2021 | Dec 2021 | Jan 2022 | Feb 2022 | Mar 2022 | Apr 2022 |
|------------------------|----------|----------|----------|----------|----------|----------|----------|----------|----------|----------|----------|----------|
| In state clients       | 6630     | 6625     | 6600     | 6554     | 6532     | 6504     | 6503     | 6265     | 6231     | 6246     | 6305     | 6238     |
| Out of state clients   | 428      | 429      | 417      | 411      | 400      | 402      | 396      | 381      | 385      | 382      | 368      | 381      |
| Total clients          | 7058     | 7054     | 7017     | 6965     | 6932     | 6906     | 6899     | 6646     | 6616     | 6628     | 6673     | 6619     |
| % Out of state clients | 6.06%    | 6.08%    | 5.94%    | 5.90%    | 5.77%    | 5.82%    | 5.74%    | 5.73%    | 5.82%    | 5.76%    | 5.51%    | 5.76%    |