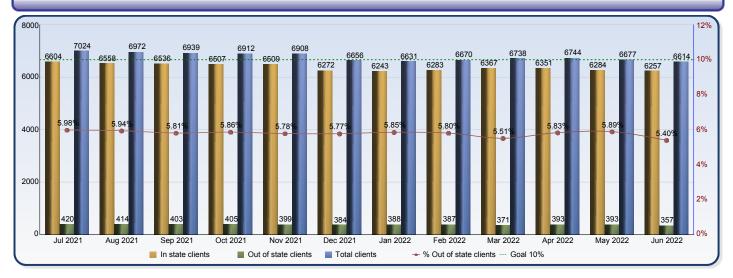

## **Foster Care Placements Report**

|                        | Jul 2021 | Aug 2021 | Sep 2021 | Oct 2021 | Nov 2021 | Dec 2021 | Jan 2022 | Feb 2022 | Mar 2022 | Apr 2022 | May 2022 | Jun 2022 |
|------------------------|----------|----------|----------|----------|----------|----------|----------|----------|----------|----------|----------|----------|
| In state clients       | 6604     | 6558     | 6536     | 6507     | 6509     | 6272     | 6243     | 6283     | 6367     | 6351     | 6284     | 6257     |
| Out of state clients   | 420      | 414      | 403      | 405      | 399      | 384      | 388      | 387      | 371      | 393      | 393      | 357      |
| Total clients          | 7024     | 6972     | 6939     | 6912     | 6908     | 6656     | 6631     | 6670     | 6738     | 6744     | 6677     | 6614     |
| % Out of state clients | 5.98%    | 5.94%    | 5.81%    | 5.86%    | 5.78%    | 5.77%    | 5.85%    | 5.80%    | 5.51%    | 5.83%    | 5.89%    | 5.40%    |