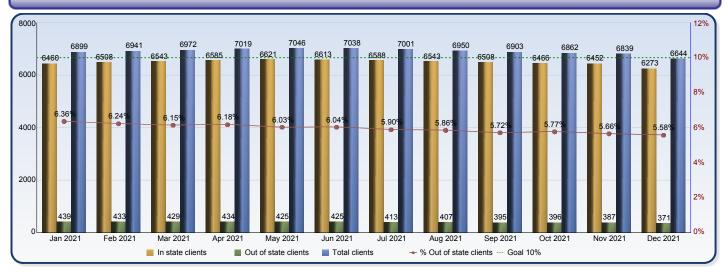

## **Foster Care Placements Report**

|                        | Jan 2021 | Feb 2021 | Mar 2021 | Apr 2021 | May 2021 | Jun 2021 | Jul 2021 | Aug 2021 | Sep 2021 | Oct 2021 | Nov 2021 | Dec 2021 |
|------------------------|----------|----------|----------|----------|----------|----------|----------|----------|----------|----------|----------|----------|
| In state clients       | 6460     | 6508     | 6543     | 6585     | 6621     | 6613     | 6588     | 6543     | 6508     | 6466     | 6452     | 6273     |
| Out of state clients   | 439      | 433      | 429      | 434      | 425      | 425      | 413      | 407      | 395      | 396      | 387      | 371      |
| Total clients          | 6899     | 6941     | 6972     | 7019     | 7046     | 7038     | 7001     | 6950     | 6903     | 6862     | 6839     | 6644     |
| % Out of state clients | 6.36%    | 6.24%    | 6.15%    | 6.18%    | 6.03%    | 6.04%    | 5.90%    | 5.86%    | 5.72%    | 5.77%    | 5.66%    | 5.58%    |