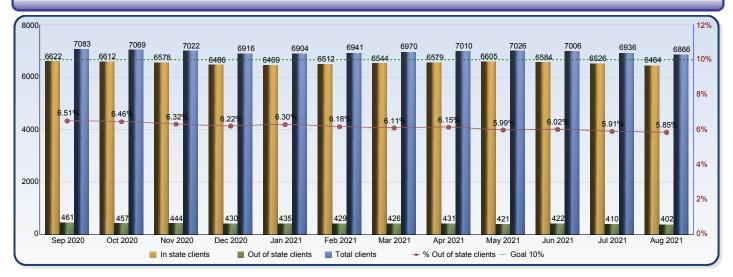

## **Foster Care Placements Report**

|                        | Sep 2020 | Oct 2020 | Nov 2020 | Dec 2020 | Jan 2021 | Feb 2021 | Mar 2021 | Apr 2021 | May 2021 | Jun 2021 | Jul 2021 | Aug 2021 |
|------------------------|----------|----------|----------|----------|----------|----------|----------|----------|----------|----------|----------|----------|
| In state clients       | 6622     | 6612     | 6578     | 6486     | 6469     | 6512     | 6544     | 6579     | 6605     | 6584     | 6526     | 6464     |
| Out of state clients   | 461      | 457      | 444      | 430      | 435      | 429      | 426      | 431      | 421      | 422      | 410      | 402      |
| Total clients          | 7083     | 7069     | 7022     | 6916     | 6904     | 6941     | 6970     | 7010     | 7026     | 7006     | 6936     | 6866     |
| % Out of state clients | 6.51%    | 6.46%    | 6.32%    | 6.22%    | 6.30%    | 6.18%    | 6.11%    | 6.15%    | 5.99%    | 6.02%    | 5.91%    | 5.85%    |