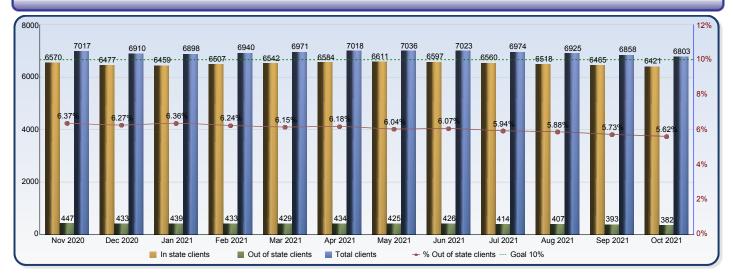

## **Foster Care Placements Report**

|                        | Nov 2020 | Dec 2020 | Jan 2021 | Feb 2021 | Mar 2021 | Apr 2021 | May 2021 | Jun 2021 | Jul 2021 | Aug 2021 | Sep 2021 | Oct 2021 |
|------------------------|----------|----------|----------|----------|----------|----------|----------|----------|----------|----------|----------|----------|
| In state clients       | 6570     | 6477     | 6459     | 6507     | 6542     | 6584     | 6611     | 6597     | 6560     | 6518     | 6465     | 6421     |
| Out of state clients   | 447      | 433      | 439      | 433      | 429      | 434      | 425      | 426      | 414      | 407      | 393      | 382      |
| Total clients          | 7017     | 6910     | 6898     | 6940     | 6971     | 7018     | 7036     | 7023     | 6974     | 6925     | 6858     | 6803     |
| % Out of state clients | 6.37%    | 6.27%    | 6.36%    | 6.24%    | 6.15%    | 6.18%    | 6.04%    | 6.07%    | 5.94%    | 5.88%    | 5.73%    | 5.62%    |