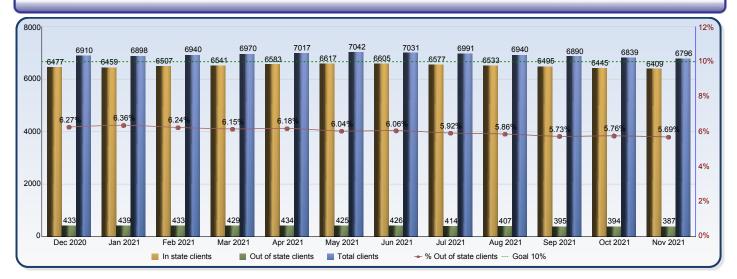

## **Foster Care Placements Report**

|                        | Dec 2020 | Jan 2021 | Feb 2021 | Mar 2021 | Apr 2021 | May 2021 | Jun 2021 | Jul 2021 | Aug 2021 | Sep 2021 | Oct 2021 | Nov 2021 |
|------------------------|----------|----------|----------|----------|----------|----------|----------|----------|----------|----------|----------|----------|
| In state clients       | 6477     | 6459     | 6507     | 6541     | 6583     | 6617     | 6605     | 6577     | 6533     | 6495     | 6445     | 6409     |
| Out of state clients   | 433      | 439      | 433      | 429      | 434      | 425      | 426      | 414      | 407      | 395      | 394      | 387      |
| Total clients          | 6910     | 6898     | 6940     | 6970     | 7017     | 7042     | 7031     | 6991     | 6940     | 6890     | 6839     | 6796     |
| % Out of state clients | 6.27%    | 6.36%    | 6.24%    | 6.15%    | 6.18%    | 6.04%    | 6.06%    | 5.92%    | 5.86%    | 5.73%    | 5.76%    | 5.69%    |