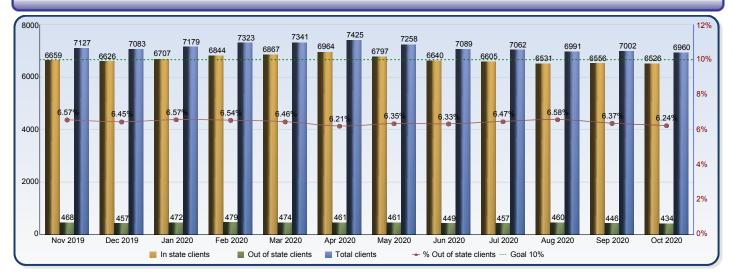

## **Foster Care Placements Report**

|                        | Nov 2019 | Dec 2019 | Jan 2020 | Feb 2020 | Mar 2020 | Apr 2020 | May 2020 | Jun 2020 | Jul 2020 | Aug 2020 | Sep 2020 | Oct 2020 |
|------------------------|----------|----------|----------|----------|----------|----------|----------|----------|----------|----------|----------|----------|
| In state clients       | 6659     | 6626     | 6707     | 6844     | 6867     | 6964     | 6797     | 6640     | 6605     | 6531     | 6556     | 6526     |
| Out of state clients   | 468      | 457      | 472      | 479      | 474      | 461      | 461      | 449      | 457      | 460      | 446      | 434      |
| Total clients          | 7127     | 7083     | 7179     | 7323     | 7341     | 7425     | 7258     | 7089     | 7062     | 6991     | 7002     | 6960     |
| % Out of state clients | 6.57%    | 6.45%    | 6.57%    | 6.54%    | 6.46%    | 6.21%    | 6.35%    | 6.33%    | 6.47%    | 6.58%    | 6.37%    | 6.24%    |